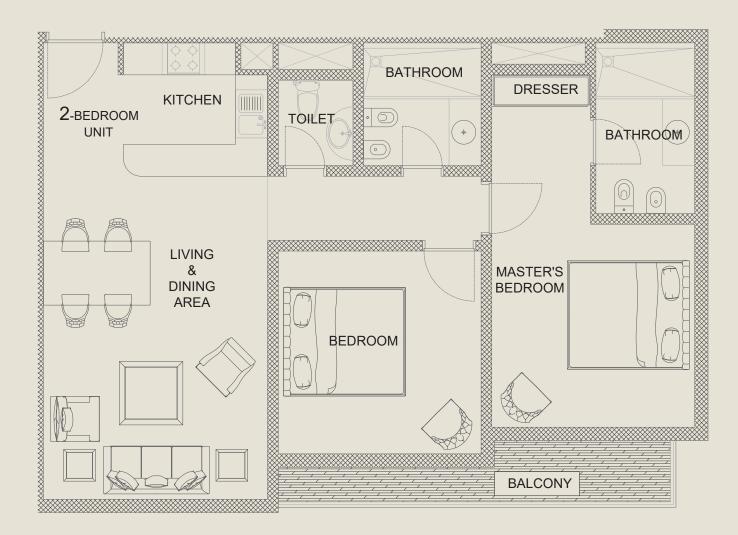

| F 09       |                       |
|------------|-----------------------|
| Floor      | Typical Floors        |
| Unit Type  | 2-Bedroom             |
| Net Area   | 108.12 M <sup>2</sup> |
| Gross Area | 132.68 M <sup>2</sup> |