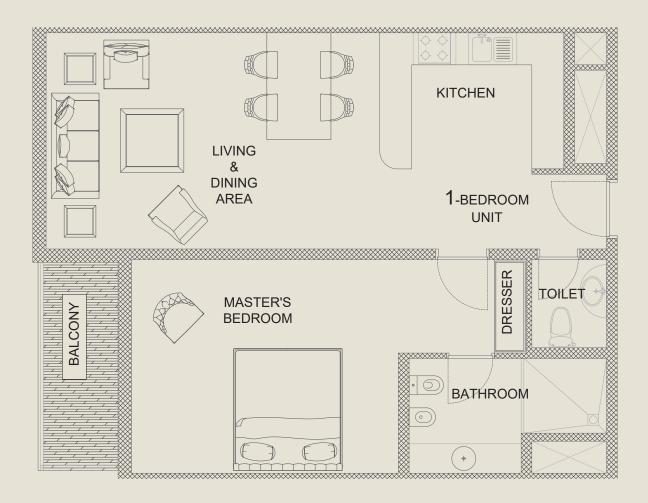

| Ground Floor          |
|-----------------------|
| 1-Bedroom             |
| 84.97 M <sup>2</sup>  |
| 102.45 M <sup>2</sup> |
|                       |

Typical Floors (1-4)

| F 01       |                       |
|------------|-----------------------|
| Floor      | Typical Floors        |
| Unit Type  | 1-Bedroom             |
| Net Area   | 89.55 M <sup>2</sup>  |
| Gross Area | 109.90 M <sup>2</sup> |

| F 04       |                       |
|------------|-----------------------|
| Floor      | Typical Floors        |
| Unit Type  | 1-Bedroom             |
| Net Area   | 84.97 M <sup>2</sup>  |
| Gross Area | 104.27 M <sup>2</sup> |

| F 05       |                       |
|------------|-----------------------|
| Floor      | Typical Floors        |
| Unit Type  | 1-Bedroom             |
| Net Area   | 84.97 M <sup>2</sup>  |
| Gross Area | 104.27 M <sup>2</sup> |