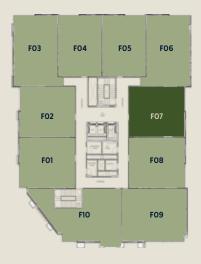

| F 07       |                       |
|------------|-----------------------|
| Floor      | Typical Floors        |
| Unit Type  | 1-Bedroom             |
| Net Area   | 89.55 M <sup>2</sup>  |
| Gross Area | 109.90 M <sup>2</sup> |