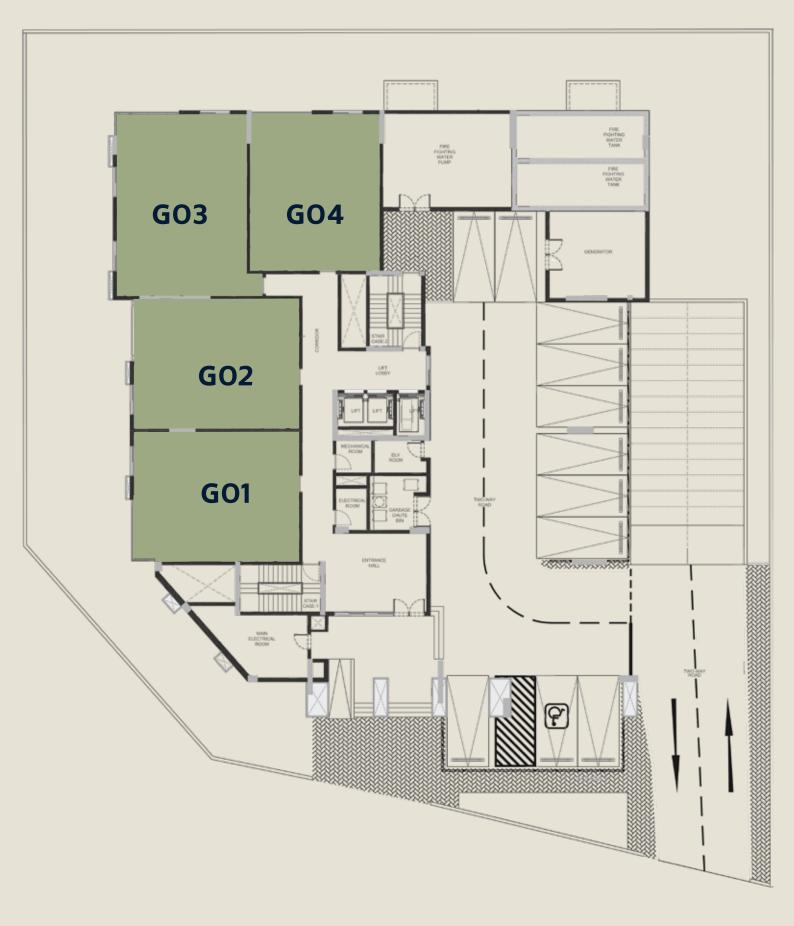

### Ground Floor

| G 01       |                       |
|------------|-----------------------|
| Floor      | Ground Floor          |
| Unit Type  | 1-Bedroom             |
| Net Area   | 89.55 M <sup>2</sup>  |
| Gross Area | 111.35 M <sup>2</sup> |

| G 02       |                       |
|------------|-----------------------|
| Floor      | Ground Floor          |
| Unit Type  | 1-Bedroom             |
| Net Area   | 89.55 M <sup>2</sup>  |
| Gross Area | 111.35 M <sup>2</sup> |

| G 03       |                       |
|------------|-----------------------|
| Floor      | Ground Floor          |
| Unit Type  | 1-Bedroom             |
| Net Area   | 103.08 M <sup>2</sup> |
| Gross Area | 126.70 M <sup>2</sup> |

| Ground Floor          |
|-----------------------|
| 1-Bedroom             |
| 84.97 M <sup>2</sup>  |
| 102.45 M <sup>2</sup> |
|                       |

Typical Floors (1-4)

| F 01       |                       |
|------------|-----------------------|
| Floor      | Typical Floors        |
| Unit Type  | 1-Bedroom             |
| Net Area   | 89.55 M <sup>2</sup>  |
| Gross Area | 109.90 M <sup>2</sup> |