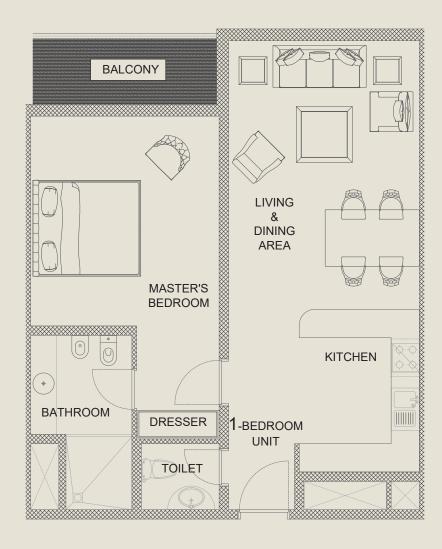

| F 03       |                       |
|------------|-----------------------|
| Floor      | Typical Floors        |
| Unit Type  | 1-Bedroom             |
| Net Area   | 103.08 M <sup>2</sup> |
| Gross Area | 126.50 M <sup>2</sup> |
|            |                       |

| F 04       |                       |
|------------|-----------------------|
| Floor      | Typical Floors        |
| Unit Type  | 1-Bedroom             |
| Net Area   | 84.97 M <sup>2</sup>  |
| Gross Area | 104.27 M <sup>2</sup> |