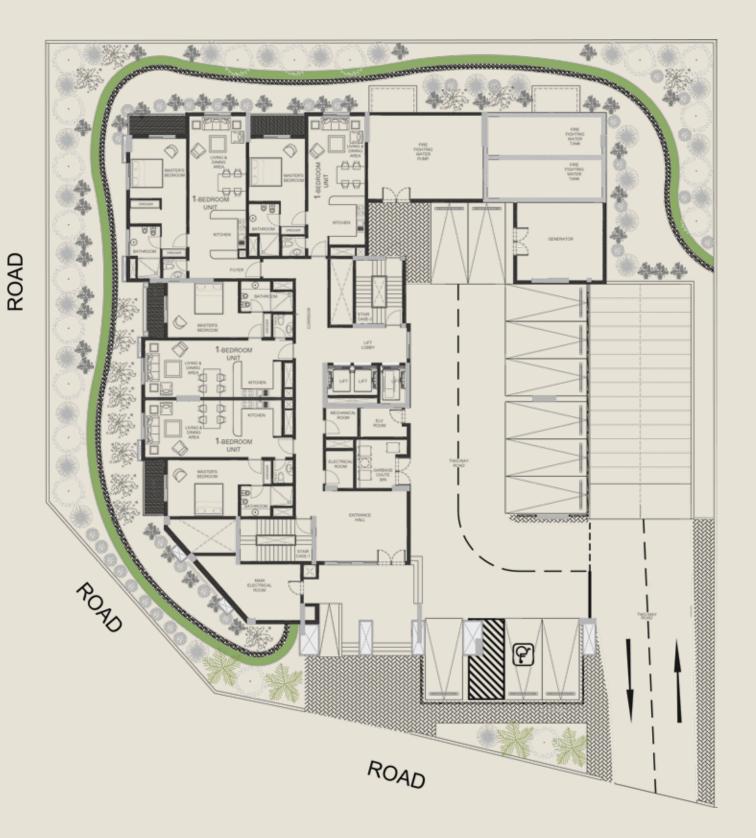

y we are delighted to bestow.

A15 Fox Hills | Lusail



| PROJECT NAME  | FOX HILLS A15   |
|---------------|-----------------|
| PROPERTY TYPE | RESIDENTIAL     |
| STATUS        | FULLY FURNISHED |
| LOCATION      | LUSAIL          |

| PLOT AREA       | 2,272 SQM |
|-----------------|-----------|
| BUILDING HEIGHT | B+G+4     |

| FLOOR LEVEL              | NO. OF UNITS                    |
|--------------------------|---------------------------------|
| GROUND                   | 4 X 1 BEDROOM                   |
| TYPICAL FLOORS<br>1 TO 4 | 8 X 1 BEDROOM<br>2 X 2 BEDROOMS |
| AMENITIES                | SWIMMING POOL & GYM             |
| TOTAL NO. OF UNITS       | 44                              |
| TOTAL NO. OF PARKING     | 49                              |



# **FLOOR PLANS**





### MASTER PLAN





### Ground Floor





| G 01       |                       |
|------------|-----------------------|
| Floor      | Ground Floor          |
| Unit Type  | 1-Bedroom             |
| Net Area   | 89.55 M <sup>2</sup>  |
| Gross Area | 111.35 M <sup>2</sup> |





| G 02       |                       |
|------------|-----------------------|
| Floor      | Ground Floor          |
| Unit Type  | 1-Bedroom             |
| Net Area   | 89.55 M <sup>2</sup>  |
| Gross Area | 111.35 M <sup>2</sup> |





| G 03       |                       |
|------------|-----------------------|
| Floor      | Ground Floor          |
| Unit Type  | 1-Bedroom             |
| Net Area   | 103.08 M <sup>2</sup> |
| Gross Area | 126.70 M <sup>2</sup> |





| Ground Floor          |
|-----------