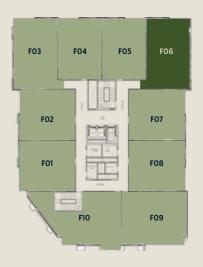

| F 06       |                       |
|------------|-----------------------|
| Floor      | Typical Floors        |
| Unit Type  | 1-Bedroom             |
| Net Area   | 103.08 M <sup>2</sup> |
| Gross Area | 126.50 M <sup>2</sup> |