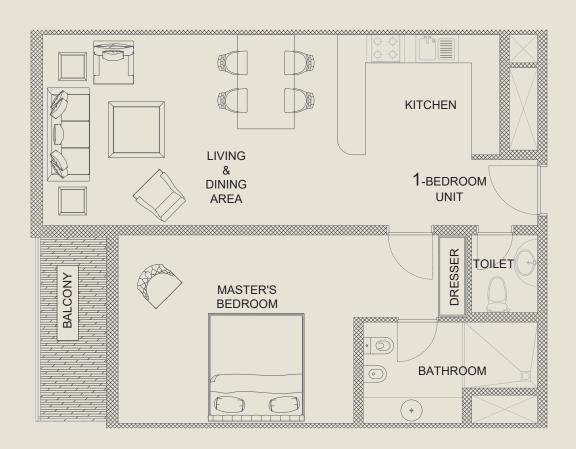

### Ground Floor

| G 01       |                       |
|------------|-----------------------|
| Floor      | Ground Floor          |
| Unit Type  | 1-Bedroom             |
| Net Area   | 89.55 M <sup>2</sup>  |
| Gross Area | 111.35 M <sup>2</sup> |