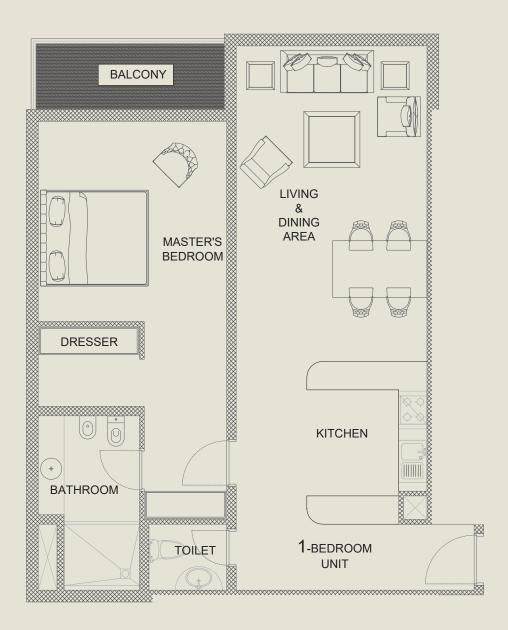

| Ground Floor          |
|-----------------------|
| 1-Bedroom             |
| 84.97 M <sup>2</sup>  |
| 102.45 M <sup>2</sup> |
|                       |

Typical Floors (1-4)

| F 01       |                       |
|------------|-----------------------|
| Floor      | Typical Floors        |
| Unit Type  | 1-Bedroom             |
| Net Area   | 89.55 M <sup>2</sup>  |
| Gross Area | 109.90 M <sup>2</sup> |

| F 02       |                       |
|------------|-----------------------|
| Floor      | Typical Floors        |
| Unit Type  | 1-Bedroom             |
| Net Area   | 89.55 M <sup>2</sup>  |
| Gross Area | 109.90 M <sup>2</sup> |

| F 03       |                       |
|------------|-----------------------|
| Floor      | Typical Floors        |
| Unit Type  | 1-Bedroom             |
| Net Area   | 103.08 M <sup>2</sup> |
| Gross Area | 126.50 M <sup>2</sup> |
|            |                       |

| F 04       |                       |
|------------|-----------------------|
| Floor      | Typical Floors        |
| Unit Type  | 1-Bedroom             |
| Net Area   | 84.97 M <sup>2</sup>  |
| Gross Area | 104.27 M <sup>2</sup> |