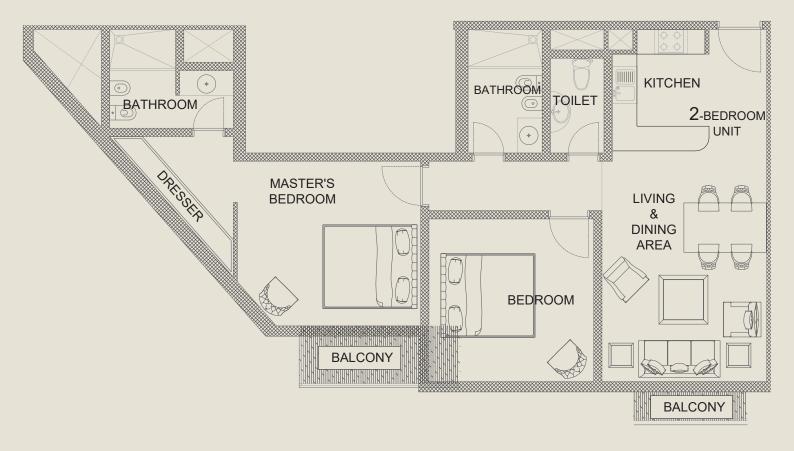

| F 10       |                       |
|------------|-----------------------|
| Floor      | Typical Floors        |
| Unit Type  | 2-Bedroom             |
| Net Area   | 111.30 M <sup>2</sup> |
| Gross Area | 136.58 M <sup>2</sup> |
|            |                       |