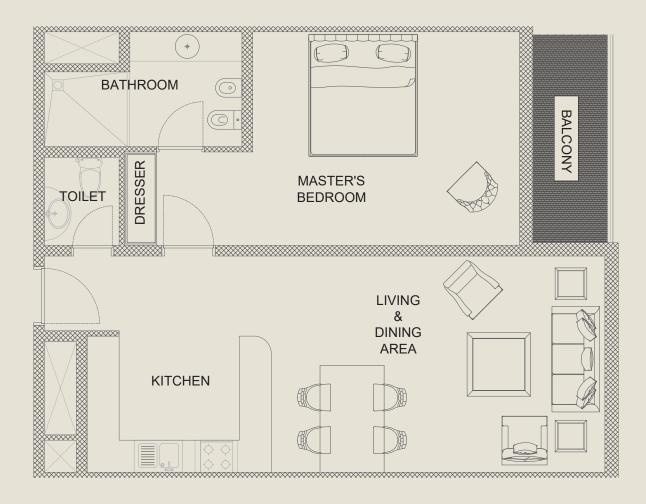

| F 06       |                       |
|------------|-----------------------|
| Floor      | Typical Floors        |
| Unit Type  | 1-Bedroom             |
| Net Area   | 103.08 M <sup>2</sup> |
| Gross Area | 126.50 M <sup>2</sup> |