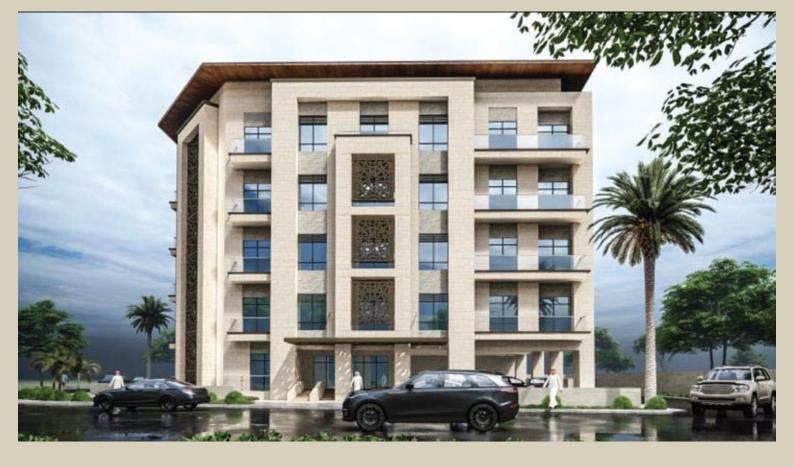

# A15 FOX HILLS

A15 Fox Hills | Lusail

| PROJECT NAME  | FOX HILLS A15   |
|---------------|-----------------|
| PROPERTY TYPE | RESIDENTIAL     |
| STATUS        | FULLY FURNISHED |
| LOCATION      | LUSAIL          |

| PLOT AREA       | 2,272 SQM |
|-----------------|-----------|
| BUILDING HEIGHT | B+G+4     |

| FLOOR LEVEL              | NO. OF UNITS                    |
|--------------------------|---------------------------------|
| GROUND                   | 4 X 1 BEDROOM                   |
| TYPICAL FLOORS<br>1 TO 4 | 8 X 1 BEDROOM<br>2 X 2 BEDROOMS |
| AMENITIES                | SWIMMING POOL & GYM             |
| TOTAL NO. OF UNITS       | 44                              |
| TOTAL NO. OF PARKING     | 49                              |