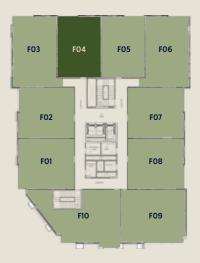

| F 04       |                       |
|------------|-----------------------|
| Floor      | Typical Floors        |
| Unit Type  | 1-Bedroom             |
| Net Area   | 84.97 M <sup>2</sup>  |
| Gross Area | 104.27 M <sup>2</sup> |