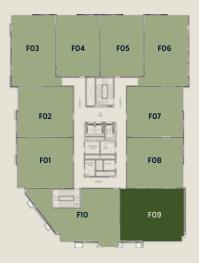

| F 09       |                       |
|------------|-----------------------|
| Floor      | Typical Floors        |
| Unit Type  | 2-Bedroom             |
| Net Area   | 108.12 M <sup>2</sup> |
| Gross Area | 132.68 M <sup>2</sup> |