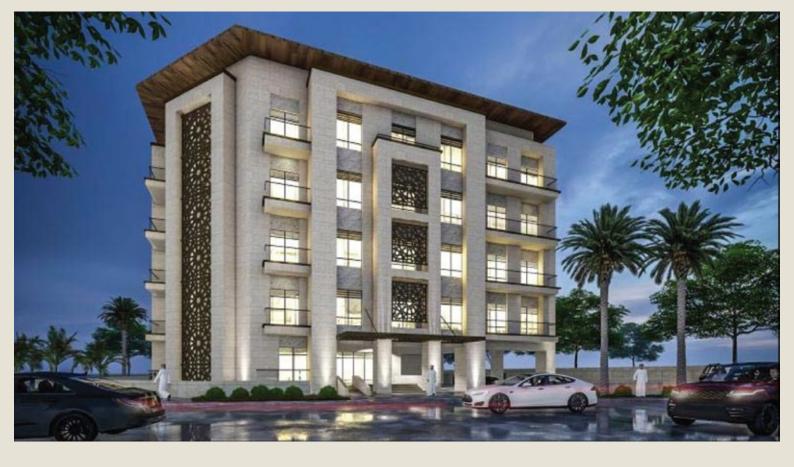

# A15 FOX HILLS

A15 Fox Hills | Lusail

| PROJECT NAME  | FOX HILLS A15   |
|---------------|-----------------|
| PROPERTY TYPE | RESIDENTIAL     |
| STATUS        | FULLY FURNISHED |
| LOCATION      | LUSAIL          |

| PLOT AREA       | 2,272 SQM |
|-----------------|-----------|
| BUILDING HEIGHT | B+G+4     |

| FLOOR LEVEL              | NO. OF UNITS                    |
|--------------------------|---------------------------------|
| GROUND                   | 4 X 1 BEDROOM                   |
| TYPICAL FLOORS<br>1 TO 4 | 8 X 1 BEDROOM<br>2 X 2 BEDROOMS |
| AMENITIES                | SWIMMING POOL & GYM             |
| TOTAL NO. OF UNITS       | 44                              |
| TOTAL NO. OF PARKING     | 49                              |