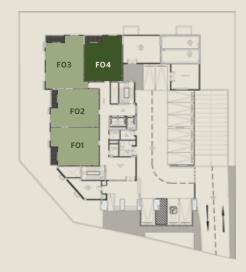

|



# **FLOOR PLANS**





### MASTER PLAN





### Ground Floor





| G 01       |                       |
|------------|-----------------------|
| Floor      | Ground Floor          |
| Unit Type  | 1-Bedroom             |
| Net Area   | 89.55 M <sup>2</sup>  |
| Gross Area | 111.35 M <sup>2</sup> |





| G 02       |                       |
|------------|-----------------------|
| Floor      | Ground Floor          |
| Unit Type  | 1-Bedroom             |
| Net Area   | 89.55 M <sup>2</sup>  |
| Gross Area | 111.35 M <sup>2</sup> |





| G 03       |                       |
|------------|-----------------------|
| Floor      | Ground Floor          |
| Unit Type  | 1-Bedroom             |
| Net Area   | 103.08 M <sup>2</sup> |
| Gross Area | 126.70 M <sup>2</sup> |





| Ground Floor          |
|-----------------------|
| 1-Bedroom             |
| 84.97 M <sup>2</sup>  |
| 102.45 M <sup>2</sup> |
|                       |



Typical Floors (1-4)







| F 01       |                       |
|------------|-----------------------|
| Floor      | Typical Floors        |
| Unit Type  | 1-Bedroom             |
| Net Area   | 89.55 M <sup>2</sup>  |
| Gross Area | 109.90 M <sup>2</sup> |





| F 02       |                       |
|------------|-----------------------|
| Floor      | Typical Floors        |
| Unit Type  | 1-Bedroom             |
| Net Area   | 89.55 M <sup>2</sup>  |
| Gross Area | 109.90 M <sup>2</sup> |





| F 03       |                       |
|------------|-----------------------|
| Floor      | Typical Floors        |
| Unit Type  | 1