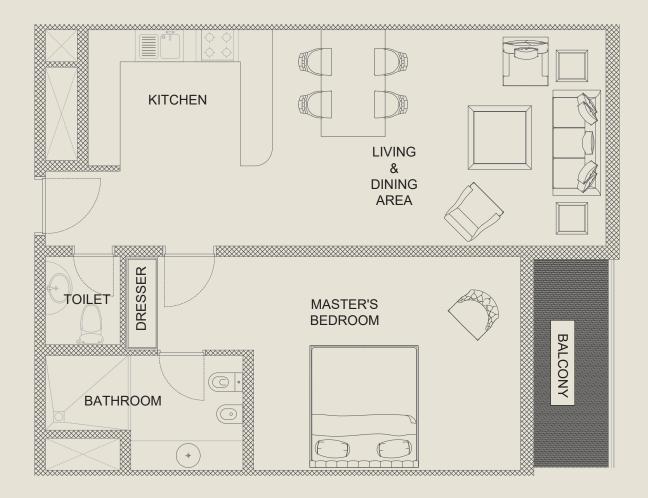

| F 07       |                       |
|------------|-----------------------|
| Floor      | Typical Floors        |
| Unit Type  | 1-Bedroom             |
| Net Area   | 89.55 M <sup>2</sup>  |
| Gross Area | 109.90 M <sup>2</sup> |