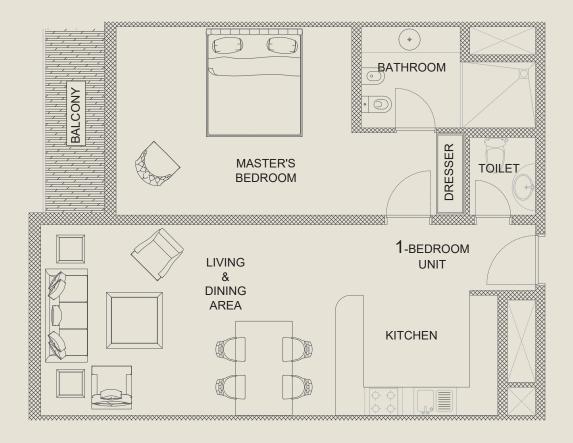

| Ground Floor          |
|-----------------------|
| 1-Bedroom             |
| 84.97 M <sup>2</sup>  |
| 102.45 M <sup>2</sup> |
|                       |

Typical Floors (1-4)

| F 01       |                       |
|------------|-----------------------|
| Floor      | Typical Floors        |
| Unit Type  | 1-Bedroom             |
| Net Area   | 89.55 M <sup>2</sup>  |
| Gross Area | 109.90 M <sup>2</sup> |

| F 02       |                       |
|------------|-----------------------|
| Floor      | Typical Floors        |
| Unit Type  | 1-Bedroom             |
| Net Area   | 89.55 M <sup>2</sup>  |
| Gross Area | 109.90 M <sup>2</sup> |

| F 03       |                       |
|------------|-----------------------|
| Floor      | Typical Floors        |
| Unit Type  | 1-Bedroom             |
| Net Area   | 103.08 M <sup>2</sup> |
| Gross Area | 126.50 M <sup>2</sup> |
|            |                       |

| F 04       |                       |
|------------|-----------------------|
| Floor      | Typical Floors        |
| Unit Type  | 1-Bedroom             |
| Net Area   | 84.97 M <sup>2</sup>  |
| Gross Area | 104.27 M <sup>2</sup> |