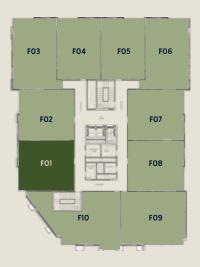

oor          |
| Unit Type  | 1-Bedroom             |
| Net Area   | 89.55 M <sup>2</sup>  |
| Gross Area | 111.35 M <sup>2</sup> |





| G 02       |                       |
|------------|-----------------------|
| Floor      | Ground Floor          |
| Unit Type  | 1-Bedroom             |
| Net Area   | 89.55 M <sup>2</sup>  |
| Gross Area | 111.35 M <sup>2</sup> |





| G 03       |                       |
|------------|-----------------------|
| Floor      | Ground Floor          |
| Unit Type  | 1-Bedroom             |
| Net Area   | 103.08 M <sup>2</sup> |
| Gross Area | 126.70 M <sup>2</sup> |





| Ground Floor          |
|-----------------------|
| 1-Bedroom             |
| 84.97 M <sup>2</sup>  |
| 102.45 M <sup>2</sup> |
|                       |



Typical Floors (1-4)







| F 01       |                       |
|------------|-----------------------|
| Floor      | Typical Floors        |
| Unit Type  | 1-Bedroom             |
| Net Area   | 89.55 M <sup>2</sup>  |
| Gross Area | 109.90 M <sup>2</sup> |





| F 02       |                       |
|------------|-----------------------|
| Floor      | Typical Floors        |
| Unit Type  | 1-Bedroom             |
| Net Area   | 89.55 M <sup>2</sup>  |
| Gross Area | 109.90 M <sup>2</sup> |





| F 03       |                       |
|------------|-----------------------|
| Floor      | Typical Floors        |
| Unit Type  | 1-Bedroom             |
| Net Area   | 103.08 M <sup>2</sup> |
| Gross Area | 126.50 M <sup>2</sup> |
|            |                       |





| F 04       |                       |
|--