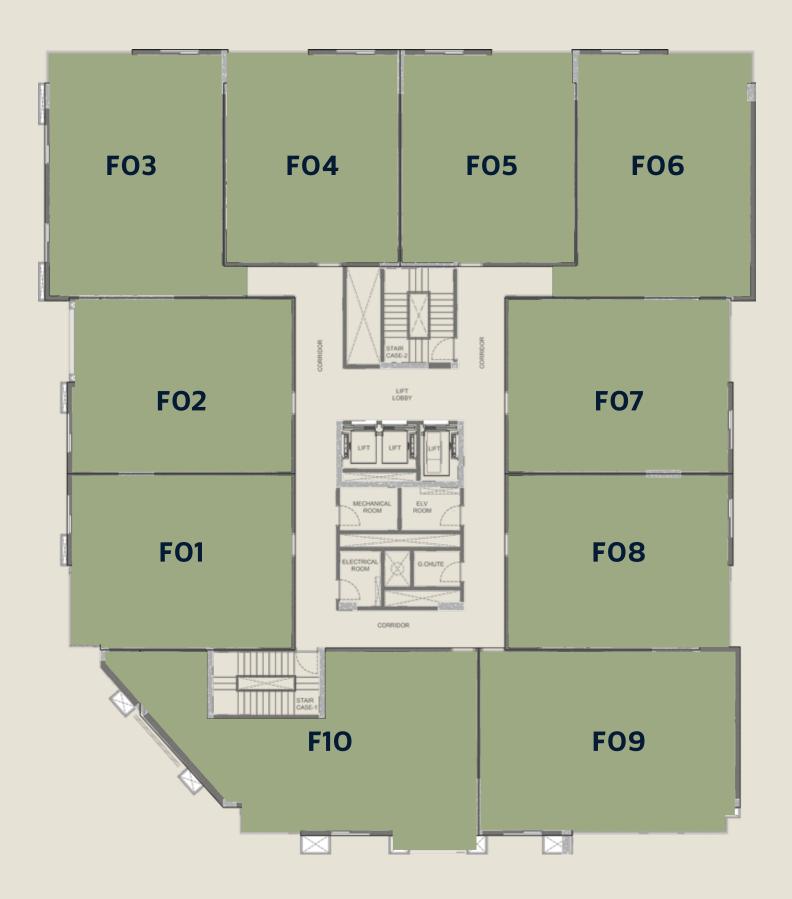

### Ground Floor

| G 01       |                       |
|------------|-----------------------|
| Floor      | Ground Floor          |
| Unit Type  | 1-Bedroom             |
| Net Area   | 89.55 M <sup>2</sup>  |
| Gross Area | 111.35 M <sup>2</sup> |

| G 02       |                       |
|------------|-----------------------|
| Floor      | Ground Floor          |
| Unit Type  | 1-Bedroom             |
| Net Area   | 89.55 M <sup>2</sup>  |
| Gross Area | 111.35 M <sup>2</sup> |

| G 03       |                       |
|------------|-----------------------|
| Floor      | Ground Floor          |
| Unit Type  | 1-Bedroom             |
| Net Area   | 103.08 M <sup>2</sup> |
| Gross Area | 126.70 M <sup>2</sup> |

| Ground Floor          |
|-----------------------|
| 1-Bedroom             |
| 84.97 M <sup>2</sup>  |
| 102.45 M <sup>2</sup> |
|                       |

Typical Floors (1-4)

| F 01       |                       |
|------------|-----------------------|
| Floor      | Typical Floors        |
| Unit Type  | 1-Bedroom             |
| Net Area   | 89.55 M <sup>2</sup>  |
| Gross Area | 109.90 M <sup>2</sup> |

| F 02       |                       |
|------------|-----------------------|
| Floor      | Typical Floors        |
| Unit Type  | 1-Bedroom             |
| Net Area   | 89.55 M <sup>2</sup>  |
| Gross Area | 109.90 M <sup>2</sup> |

| F 03       |                       |
|------------|-----------------------|
| Floor      | Typical Floors        |
| Unit Type  | 1-Bedroom             |
| Net Area   | 103.08 M <sup>2</sup> |
| Gross Area | 126.50 M <sup>2</sup> |
|            |                       |

| F 04       |                       |
|------------|-----------------------|
| Floor      | Typical Floors        |
| Unit Type  | 1-Bedroom             |
| Net Area   | 84.97 M <sup>2</sup>  |
| Gross Area | 104.27 M <sup>2</sup> |

| F 05       |                       |
|------------|-----------------------|
| Floor      | Typical Floors        |
| Unit Type  | 1-Bedroom             |
| Net Area   | 84.97 M <sup>2</sup>  |
| Gross Area | 104.27 M <sup>2</sup> |

| F 06       |                       |
|------------|-----------------------|
| Floor      | Typical Floors        |
| Unit Type  | 1-Bedroom             |
| Net Area   | 103.08 M <sup>2</sup> |
| Gross Area | 126.50 M <sup>2</sup> |

| F 07       |                       |
|------------|-----------------------|
| Floor      | Typical Floors        |
| Unit Type  | 1-Bedroom             |
| Net Area   | 89.55 M <sup>2</sup>  |
| Gross Area | 109.90 M <sup>2</sup> |

| FloorTypical FloorsUnit Type1-BedroomNet Area89.55 M2Gross Area109.90 M2 | F 08       |                       |
|--------------------------------------------------------------------------|------------|-----------------------|
| Net Area 89.55 M <sup>2</sup>                                            | Floor      | Typical Floors        |
| ······                                                                   | Unit Type  | 1-Bedroom             |
| Gross Area 109.90 M <sup>2</sup>                                         | Net Area   | 89.55 M <sup>2</sup>  |
|                                                                          | Gross Area | 109.90 M <sup>2</sup> |

| F 09       |                       |
|------------|-----------------------|
| Floor      | Typical Floors        |
| Unit Type  | 2-Bedroom             |
| Net Area   | 108.12 M <sup>2</sup> |
| Gross Area | 132.68 M <sup>2</sup> |

| F 10       |                       |
|------------|-----------------------|
| Floor      | Typical Floors        |
| Unit Type  | 2-Bedroom             |
| Net Area   | 111.30 M <sup>2</sup> |
| Gross Area | 136.58 M <sup>2</sup> |
|            |                       |