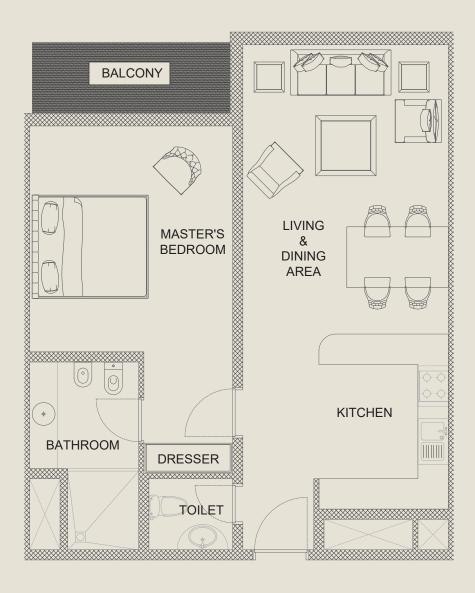

| F 03       |                       |
|------------|-----------------------|
| Floor      | Typical Floors        |
| Unit Type  | 1-Bedroom             |
| Net Area   | 103.08 M <sup>2</sup> |
| Gross Area | 126.50 M <sup>2</sup> |
|            |                       |