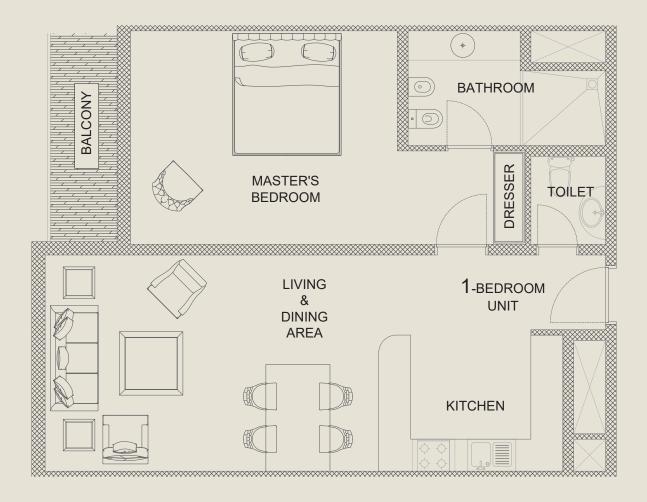

### Ground Floor

| G 01       |                       |
|------------|-----------------------|
| Floor      | Ground Floor          |
| Unit Type  | 1-Bedroom             |
| Net Area   | 89.55 M <sup>2</sup>  |
| Gross Area | 111.35 M <sup>2</sup> |

| G 02       |                       |
|------------|-----------------------|
| Floor      | Ground Floor          |
| Unit Type  | 1-Bedroom             |
| Net Area   | 89.55 M <sup>2</sup>  |
| Gross Area | 111.35 M <sup>2</sup> |

| F 07       |                       |
|------------|-----------------------|
| Floor      | Typical Floors        |
| Unit Type  | 1-Bedroom             |
| Net Area   | 89.55 M <sup>2</sup>  |
| Gross Area | 109.90 M <sup>2</sup> |