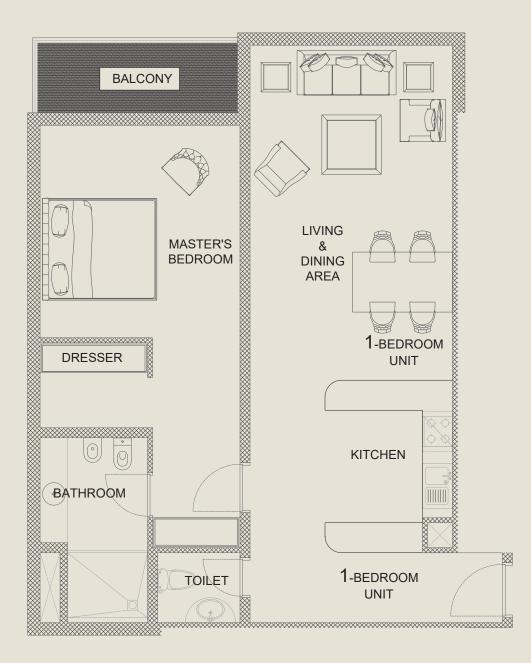

| F 02       |                       |
|------------|-----------------------|
| Floor      | Typical Floors        |
| Unit Type  | 1-Bedroom             |
| Net Area   | 89.55 M <sup>2</sup>  |
| Gross Area | 109.90 M <sup>2</sup> |