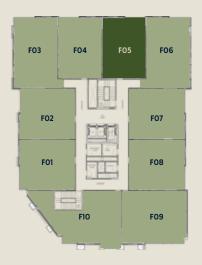

| F 05       |                       |
|------------|-----------------------|
| Floor      | Typical Floors        |
| Unit Type  | 1-Bedroom             |
| Net Area   | 84.97 M <sup>2</sup>  |
| Gross Area | 104.27 M <sup>2</sup> |