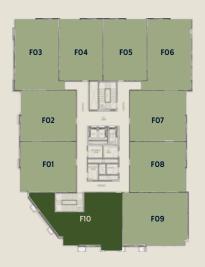

# **FLOOR PLANS**

### MASTER PLAN

| F 02       |                       |
|------------|-----------------------|
| Floor      | Typical Floors        |
| Unit Type  | 1-Bedroom             |
| Net Area   | 89.55 M <sup>2</sup>  |
| Gross Area | 109.90 M <sup>2</sup> |

| F 03       |                       |
|------------|-----------------------|
| Floor      | Typical Floors        |
| Unit Type  | 1-Bedroom             |
| Net Area   | 103.08 M <sup>2</sup> |
| Gross Area | 126.50 M <sup>2</sup> |
|            |                       |

| F 04       |                       |
|------------|-----------------------|
| Floor      | Typical Floors        |
| Unit Type  | 1-Bedroom             |
| Net Area   | 84.97 M <sup>2</sup>  |
| Gross Area | 104.27 M <sup>2</sup> |

| F 05       |                       |
|------------|-----------------------|
| Floor      | Typical Floors        |
| Unit Type  | 1-Bedroom             |
| Net Area   | 84.97 M <sup>2</sup>  |
| Gross Area | 104.27 M <sup>2</sup> |

| F 06       |                       |
|------------|-----------------------|
| Floor      | Typical Floors        |
| Unit Type  | 1-Bedroom             |
| Net Area   | 103.08 M <sup>2</sup> |
| Gross Area | 126.50 M <sup>2</sup> |

| F 07       |                       |
|------------|-----------------------|
| Floor      | Typical Floors        |
| Unit Type  | 1-Bedroom             |
| Net Area   | 89.55 M <sup>2</sup>  |
| Gross Area | 109.90 M <sup>2</sup> |

| FloorTypical FloorsUnit Type1-BedroomNet Area89.55 M2Gross Area109.90 M2 | F 08       |                       |
|--------------------------------------------------------------------------|------------|-----------------------|
| Net Area 89.55 M <sup>2</sup>                                            | Floor      | Typical Floors        |
| ······                                                                   | Unit Type  | 1-Bedroom             |
| Gross Area 109.90 M <sup>2</sup>                                         | Net Area   | 89.55 M <sup>2</sup>  |
|                                                                          | Gross Area | 109.90 M <sup>2</sup> |

| F 09       |                       |
|------------|-----------------------|
| Floor      | Typical Floors        |
| Unit Type  | 2-Bedroom             |
| Net Area   | 108.12 M <sup>2</sup> |
| Gross Area | 132.68 M <sup>2</sup> |

| F 10       |                       |
|------------|-----------------------|
| Floor      | Typical Floors        |
| Unit Type  | 2-Bedroom             |
| Net Area   | 111.30 M <sup>2</sup> |
| Gross Area | 136.58 M <sup>2</sup> |
|            |                       |