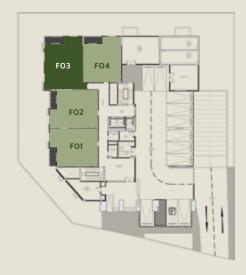

|
| TYPICAL FLOORS<br>1 TO 4 | 8 X 1 BEDROOM<br>2 X 2 BEDROOMS |
| AMENITIES                | SWIMMING POOL & GYM             |
| TOTAL NO. OF UNITS       | 44                              |
| TOTAL NO. OF PARKING     | 49                              |



# **FLOOR PLANS**





### MASTER PLAN





### Ground Floor





| G 01       |                       |
|------------|-----------------------|
| Floor      | Ground Floor          |
| Unit Type  | 1-Bedroom             |
| Net Area   | 89.55 M <sup>2</sup>  |
| Gross Area | 111.35 M <sup>2</sup> |





| G 02       |                       |
|------------|-----------------------|
| Floor      | Ground Floor          |
| Unit Type  | 1-Bedroom             |
| Net Area   | 89.55 M <sup>2</sup>  |
| Gross Area | 111.35 M <sup>2</sup> |





| G 03       |                       |
|------------|-----------------------|
| Floor      | Ground Floor          |
| Unit Type  | 1-Bedroom             |
| Net Area   | 103.08 M <sup>2</sup> |
| Gross Area | 126.70 M <sup>2</sup> |





| Ground Floor          |
|-----------------------|
| 1-Bedroom             |
| 84.97 M <sup>2</sup>  |
| 102.45 M <sup>2</sup> |
|                       |



Typical Floors (1-4)







| F 01       |                       |
|------------|-----------------------|
| Floor      | Typical Floors        |
| Unit Type  | 1-Bedroom             |
| Net Area   | 89.55 M <sup>2</sup>  |
| Gross Area | 109.90 M <sup>2</sup> |





| F 02       |                       |
|------------|-----------------------|
| Floor      | Typical Floors        |
| Unit Type  | 1