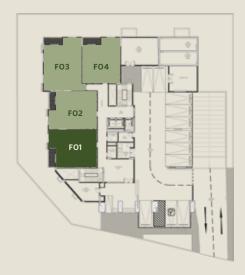

### MASTER PLAN

| Ground Floor          |
|-----------------------|
| 1-Bedroom             |
| 84.97 M <sup>2</sup>  |
| 102.45 M <sup>2</sup> |
|                       |

Typical Floors (1-4)

| F 01       |                       |
|------------|-----------------------|
| Floor      | Typical Floors        |
| Unit Type  | 1-Bedroom             |
| Net Area   | 89.55 M <sup>2</sup>  |
| Gross Area | 109.90 M <sup>2</sup> |

| F 02       |                       |
|------------|-----------------------|
| Floor      | Typical Floors        |
| Unit Type  | 1-Bedroom             |
| Net Area   | 89.55 M <sup>2</sup>  |
| Gross Area | 109.90 M <sup>2</sup> |

| F 03       |                       |
|------------|-----------------------|
| Floor      | Typical Floors        |
| Unit Type  | 1-Bedroom             |
| Net Area   | 103.08 M <sup>2</sup> |
| Gross Area | 126.50 M <sup>2</sup> |
|            |                       |

| F 04       |                       |
|------------|-----------------------|
| Floor      | Typical Floors        |
| Unit Type  | 1-Bedroom             |
| Net Area   | 84.97 M <sup>2</sup>  |
| Gross Area | 104.27 M <sup>2</sup> |