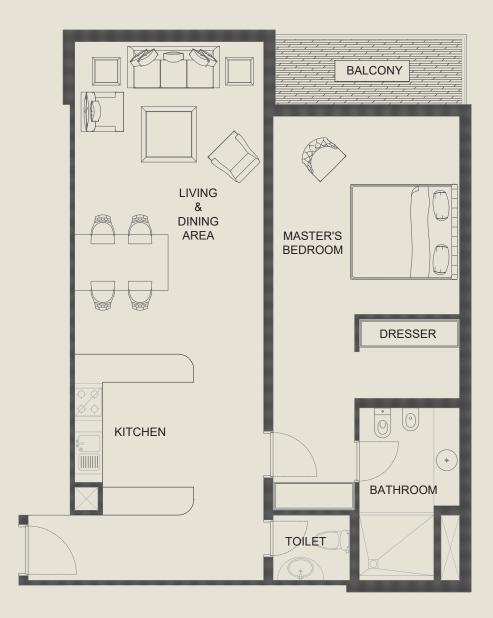

| F 05       |                       |
|------------|-----------------------|
| Floor      | Typical Floors        |
| Unit Type  | 1-Bedroom             |
| Net Area   | 84.97 M <sup>2</sup>  |
| Gross Area | 104.27 M <sup>2</sup> |