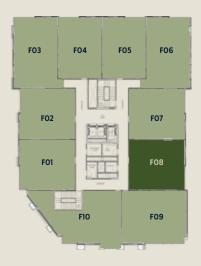

| FloorTypical FloorsUnit Type1-BedroomNet Area89.55 M2Gross Area109.90 M2 | F 08       |                       |
|--------------------------------------------------------------------------|------------|-----------------------|
| Net Area 89.55 M <sup>2</sup>                                            | Floor      | Typical Floors        |
| ······                                                                   | Unit Type  | 1-Bedroom             |
| Gross Area 109.90 M <sup>2</sup>                                         | Net Area   | 89.55 M <sup>2</sup>  |
|                                                                          | Gross Area | 109.90 M <sup>2</sup> |