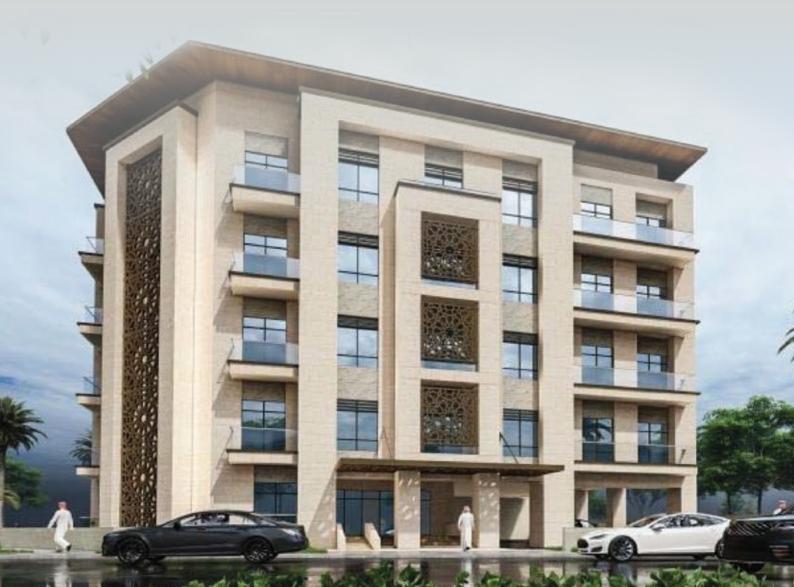

# A15 FOX HILLS

A15 Fox Hills | Lusail

| PROJECT NAME  | FOX HILLS A15   |
|---------------|-----------------|
| PROPERTY TYPE | RESIDENTIAL     |
| STATUS        | FULLY FURNISHED |
| LOCATION      | LUSAIL          |

| PLOT AREA       | 2,272 SQM |
|-----------------|-----------|
| BUILDING HEIGHT | B+G+4     |

| FLOOR LEVEL              | NO. OF UNITS                    |
|--------------------------|---------------------------------|
| GROUND                   | 4 X 1 BEDROOM                   |
| TYPICAL FLOORS<br>1 TO 4 | 8 X 1 BEDROOM<br>2 X 2 BEDROOMS |
| AMENITIES                | SWIMMING POOL & GYM             |
| TOTAL NO. OF UNITS       | 44                              |
| TOTAL NO. OF PARKING     | 49                              |