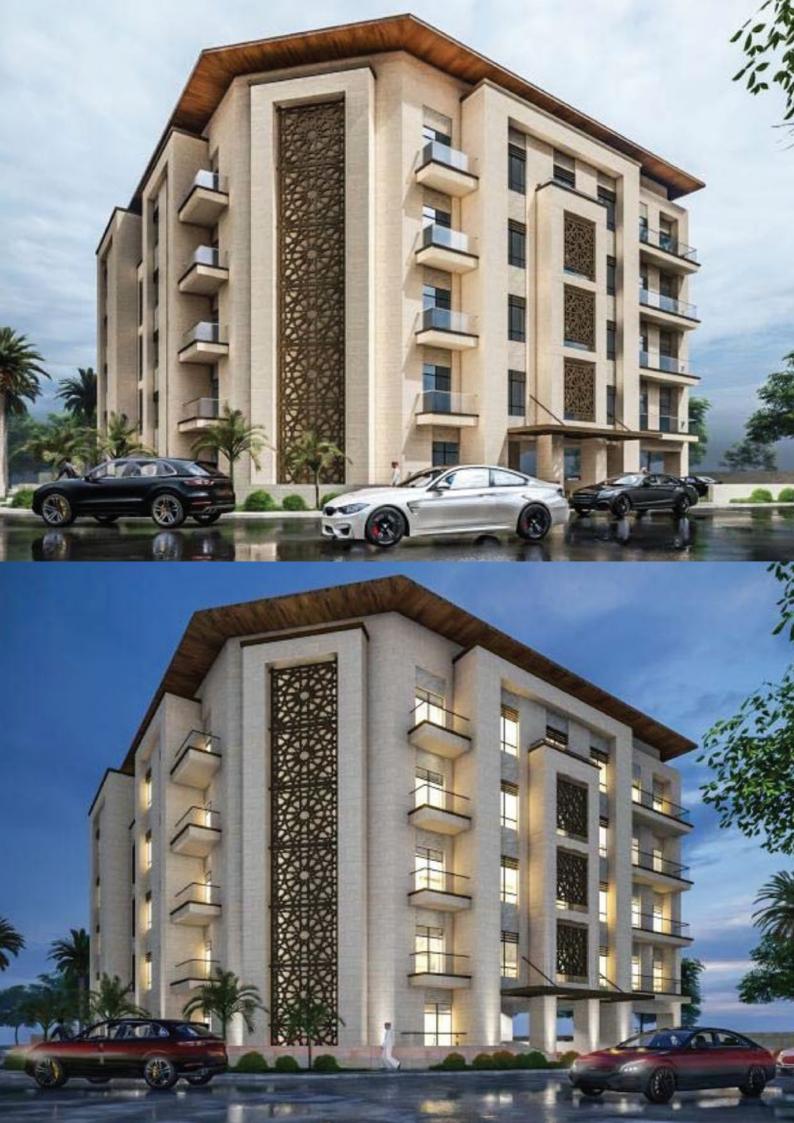

A15 Fox Hills | Lusail

| PROJECT NAME  | FOX HILLS A15   |
|---------------|-----------------|
| PROPERTY TYPE | RESIDENTIAL     |
| STATUS        | FULLY FURNISHED |
| LOCATION      | LUSAIL          |

| PLOT AREA       | 2,272 SQM |
|-----------------|-----------|
| BUILDING HEIGHT | B+G+4     |

| FLOOR LEVEL              | NO. OF UNITS                    |
|--------------------------|---------------------------------|
| GROUND                   | 4 X 1 BEDROOM                   |
| TYPICAL FLOORS<br>1 TO 4 | 8 X 1 BEDROOM<br>2 X 2 BEDROOMS |
| AMENITIES                | SWIMMING POOL & GYM             |
| TOTAL NO. OF UNITS       | 44                              |
| TOTAL NO. OF PARKING     | 49                              |