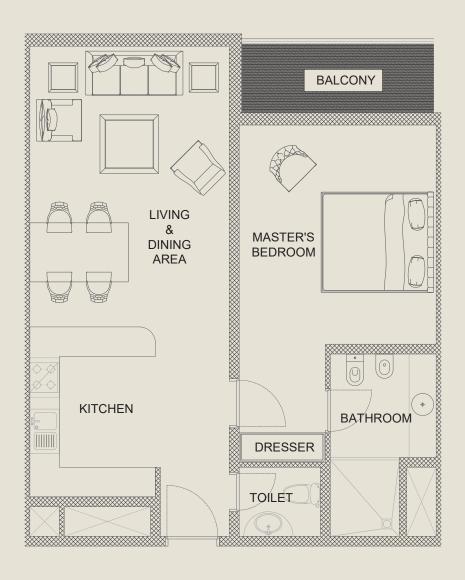

| F 04       |                       |
|------------|-----------------------|
| Floor      | Typical Floors        |
| Unit Type  | 1-Bedroom             |
| Net Area   | 84.97 M <sup>2</sup>  |
| Gross Area | 104.27 M <sup>2</sup> |