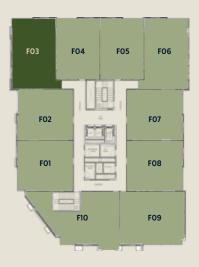

# **FLOOR PLANS**

### MASTER PLAN

| F 03       |                       |
|------------|-----------------------|
| Floor      | Typical Floors        |
| Unit Type  | 1-Bedroom             |
| Net Area   | 103.08 M <sup>2</sup> |
| Gross Area | 126.50 M <sup>2</sup> |
|            |                       |