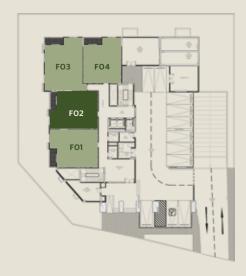

### MASTER PLAN

| Ground Floor          |
|-----------------------|
| 1-Bedroom             |
| 84.97 M <sup>2</sup>  |
| 102.45 M <sup>2</sup> |
|                       |

Typical Floors (1-4)

| F 01       |                       |
|------------|-----------------------|
| Floor      | Typical Floors        |
| Unit Type  | 1-Bedroom             |
| Net Area   | 89.55 M <sup>2</sup>  |
| Gross Area | 109.90 M <sup>2</sup> |

| F 02       |                       |
|------------|-----------------------|
| Floor      | Typical Floors        |
| Unit Type  | 1-Bedroom             |
| Net Area   | 89.55 M <sup>2</sup>  |
| Gross Area | 109.90 M <sup>2</sup> |

| F 03       |                       |
|------------|-----------------------|
| Floor      | Typical Floors        |
| Unit Type  | 1-Bedroom             |
| Net Area   | 103.08 M <sup>2</sup> |
| Gross Area | 126.50 M <sup>2</sup> |
|            |                       |

| F 04       |                       |
|------------|-----------------------|
| Floor      | Typical Floors        |
| Unit Type  | 1-Bedroom             |
| Net Area   | 84.97 M <sup>2</sup>  |
| Gross Area | 104.27 M <sup>2</sup> |