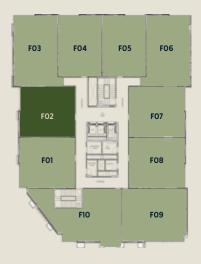

# **FLOOR PLANS**

### MASTER PLAN

| F 02       |                       |
|------------|-----------------------|
| Floor      | Typical Floors        |
| Unit Type  | 1-Bedroom             |
| Net Area   | 89.55 M <sup>2</sup>  |
| Gross Area | 109.90 M <sup>2</sup> |