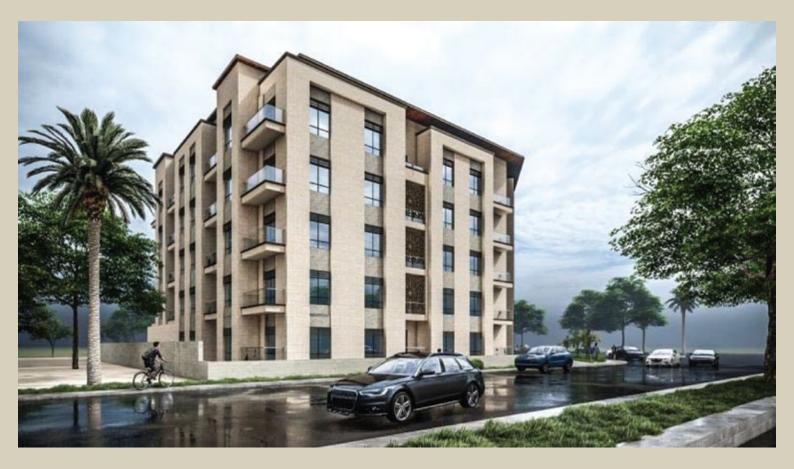

# A15 FOX HILLS

A15 Fox Hills | Lusail

| PROJECT NAME  | FOX HILLS A15   |
|---------------|-----------------|
| PROPERTY TYPE | RESIDENTIAL     |
| STATUS        | FULLY FURNISHED |
| LOCATION      | LUSAIL          |

| PLOT AREA       | 2,272 SQM |
|-----------------|-----------|
| BUILDING HEIGHT | B+G+4     |

| FLOOR LEVEL              | NO. OF UNITS                    |
|--------------------------|---------------------------------|
| GROUND                   | 4 X 1 BEDROOM                   |
| TYPICAL FLOORS<br>1 TO 4 | 8 X 1 BEDROOM<br>2 X 2 BEDROOMS |
| AMENITIES                | SWIMMING POOL & GYM             |
| TOTAL NO. OF UNITS       | 44                              |
| TOTAL NO. OF PARKING     | 49                              |