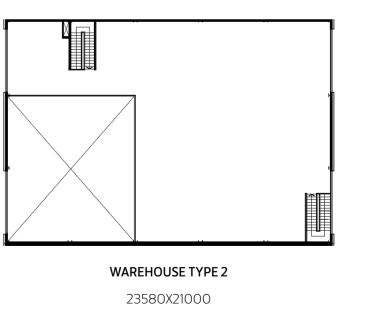

### WAREHOUSES

8 ventilated storage units with street-access, made even easier thanks to the 4-meter wide overhead coiling door.

Storage units are divided into double-level lodges; the ground floor will enclose the office and the rest room (wc) whereas the upper level will be free-to-use based on convenience thanks to the mezzanine split-up.

#### GROUND FLOOR

WAREHOUSE TYPE 1

OFFICE. 7800X4200 | WAREHOUSE. 23800X34600