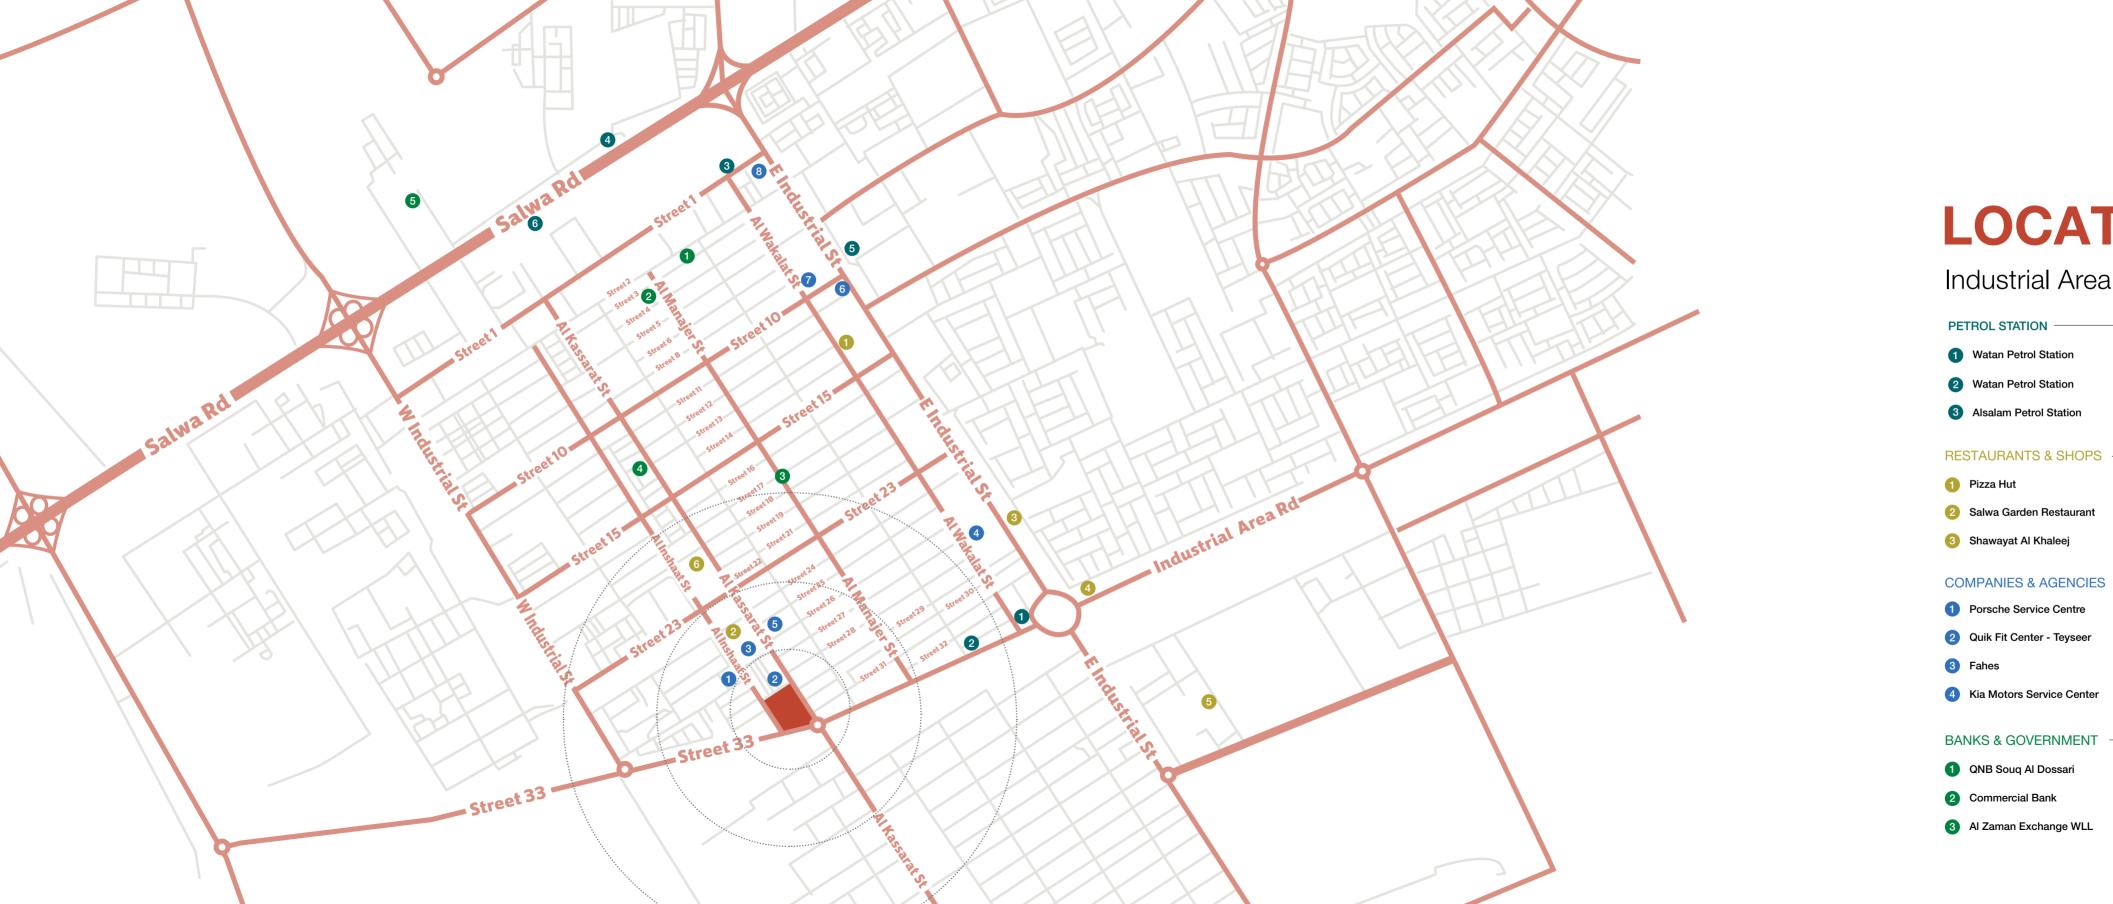

## LOCATION

Industrial Area, Al Kassarat St.

- Watan Petrol Station
- 4 Salwa Petrol Station
- Watan Petrol Station
- 5 Woqood Petrol Station
- 3 Alsalam Petrol Station
- 6 Industrial Petrol Station

- 6 Al Attiyah Souq

Grand Mall Qatar

4 Dragon mart

#### **COMPANIES & AGENCIES**

- 5 Doha Petroleum Construction 6 Honda Cars Main Service
- 7 Nissan Service
- 8 Bmw Service Center

- 2 Commercial Bank
- 3 Al Zaman Exchange WLL
- 4 Labor Department Office
- Management of research and follow-up