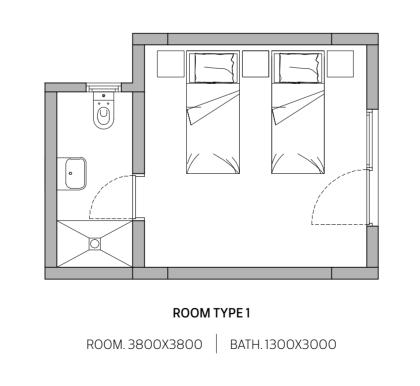

## STAFF ACCOMMODATION

The residential section hosts 1232 units in addition to a multi-purpose hall, a landscaped environment, a basketball field in addition to an outdoor recreational area.

Other amenities include a supermarket, laundry, pantry, pharmacy, ATM machine, catering and more