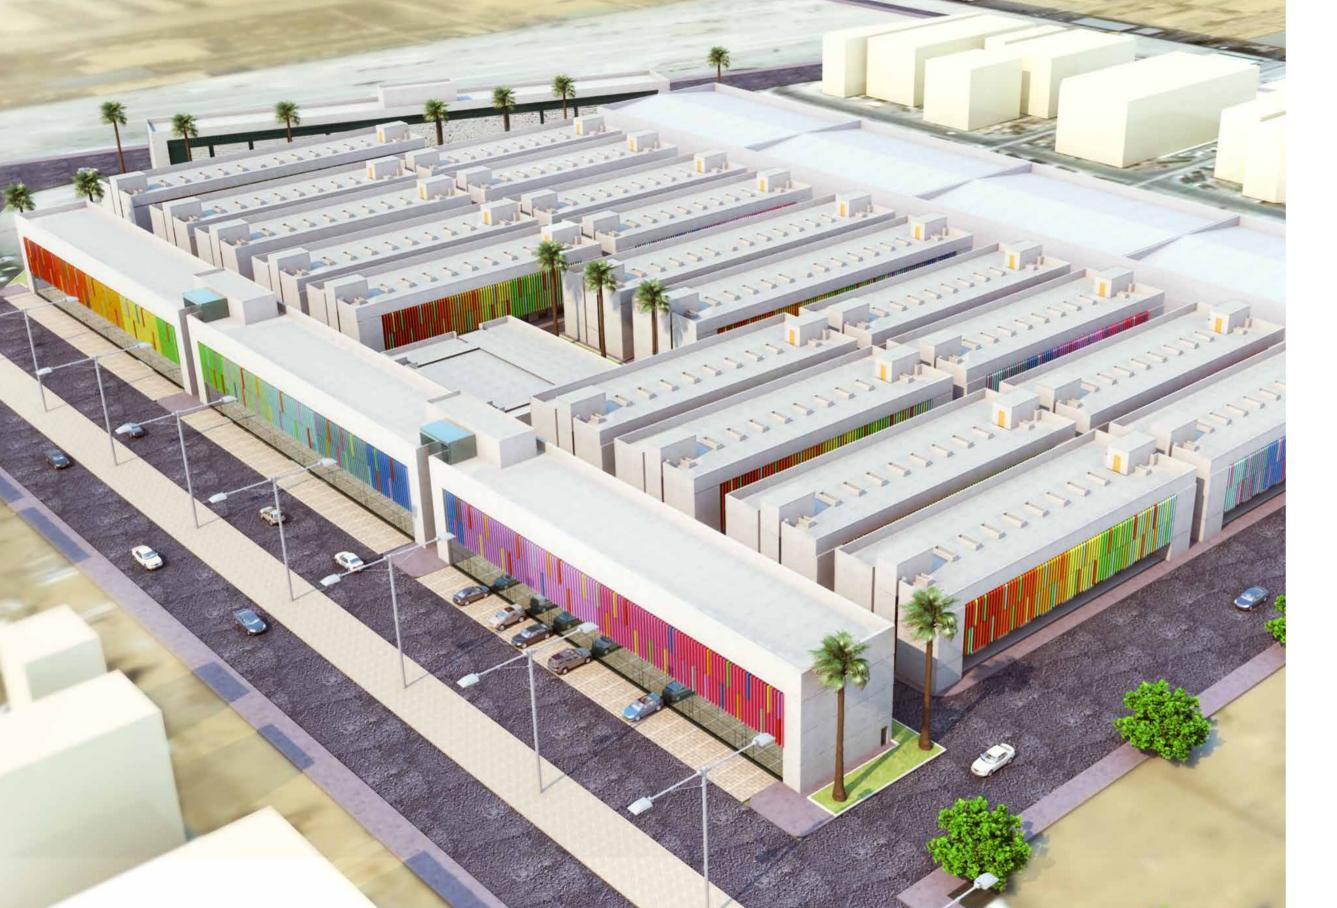

### AL ASMAKH COMPLEX

INDUSTRIAL AREA -

D O H A

## LIVE.WORK.SHOP

Located in Doha's industrial area, Al Asmakh Complex is

- Mixed use development
- Dedicated to Corporate Staff.
- The "Live, Work and Shop" concept features staff accommodation, warehouses, offices and shops.

## STAFF ACCOMMODATION

The residential section hosts 1232 units in addition to a multi-purpose hall, a landscaped environment, a basketball field in addition to an outdoor recreational area.

Other amenities include a supermarket, laundry, pantry, pharmacy, ATM machine, catering and more

### WAREHOUSES

8 ventilated storage units with street-access, made even easier thanks to the 4-meter wide overhead coiling door.

Storage units are divided into double-level lodges; the ground floor will enclose the office and the rest room (wc) whereas the upper level will be free-to-use based on convenience thanks to the mezzanine split-up.