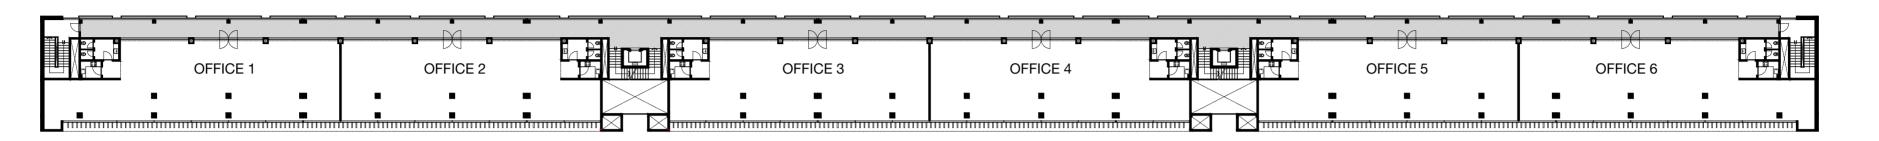

ore







#### GROUND FLOOR







#### TYPICAL FLOOR











### WAREHOUSES

8 ventilated storage units with street-access, made even easier thanks to the 4-meter wide overhead coiling door.

Storage units are divided into double-level lodges; the ground floor will enclose the office and the rest room (wc) whereas the upper level will be free-to-use based on convenience thanks to the mezzanine split-up.





#### GROUND FLOOR





WAREHOUSE TYPE 1

OFFICE. 7800X4200 | WAREHOUSE. 23800X34600



#### MEZZANINE FLOOR









# SHOPS & OFFICES

## SHOPS & OFFICES

The atrium includes 42 shop units based on the ground floor, with direct street access and a fully-glazed façade overshowing the main street.





#### SHOPS



■ SHOP TYPE 1 (1 & 42) ■ SHOP TYPE 2 (2 TO 41)





#### OFFICES