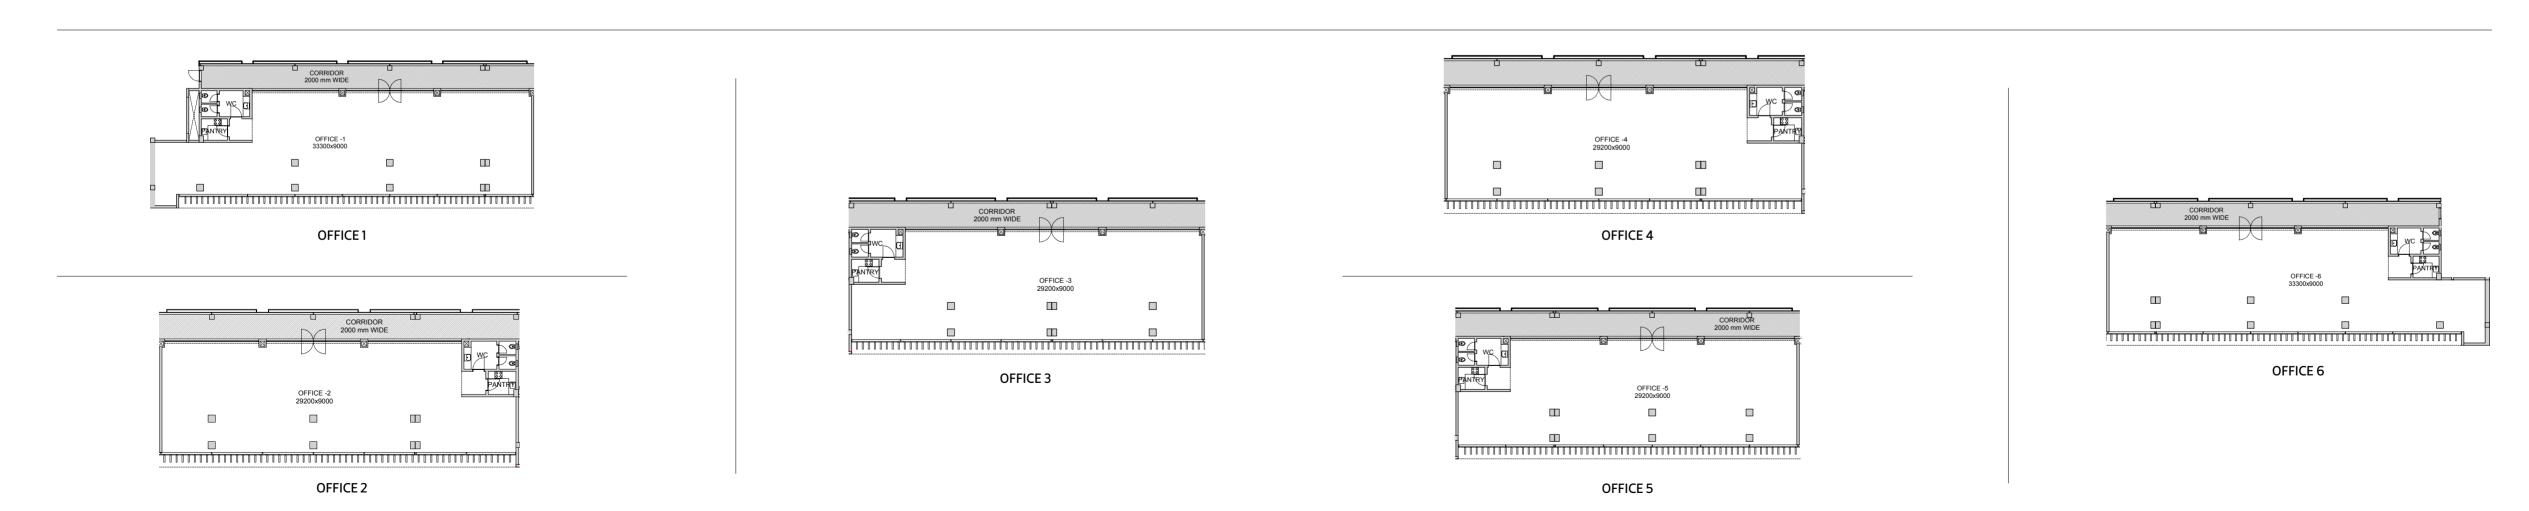

e







#### GROUND FLOOR







#### TYPICAL FLOOR











### WAREHOUSES

8 ventilated storage units with street-access, made even easier thanks to the 4-meter wide overhead coiling door.

Storage units are divided into double-level lodges; the ground floor will enclose the office and the rest room (wc) whereas the upper level will be free-to-use based on convenience thanks to the mezzanine split-up.





#### GROUND FLOOR





WAREHOUSE TYPE 1

OFFICE. 7800X4200 | WAREHOUSE. 23800X34600



#### MEZZANINE FLOOR









# SHOPS & OFFICES

## SHOPS & OFFICES

The atrium includes 42 shop units based on the ground floor, with direct street access and a fully-glazed façade overshowing the main street.





#### SHOPS



■ SHOP TYPE 1 (1 & 42) ■ SHOP TYPE 2 (2 TO 41)





#### OFFICES