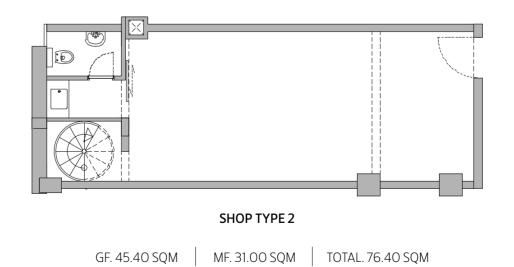

## SHOPS & OFFICES

The atrium includes 42 shop units based on the ground floor, with direct street access and a fully-glazed façade overshowing the main street.

#### SHOPS

■ SHOP TYPE 1 (1 & 42) ■ SHOP TYPE 2 (2 TO 41)