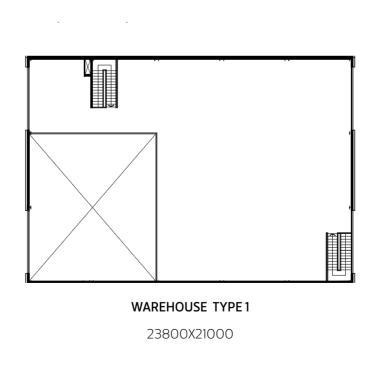

### WAREHOUSES

8 ventilated storage units with street-access, made even easier thanks to the 4-meter wide overhead coiling door.

Storage units are divided into double-level lodges; the ground floor will enclose the office and the rest room (wc) whereas the upper level will be free-to-use based on convenience thanks to the mezzanine split-up.

#### GROUND FLOOR

WAREHOUSE TYPE 1

OFFICE. 7800X4200 | WAREHOUSE. 23800X34600