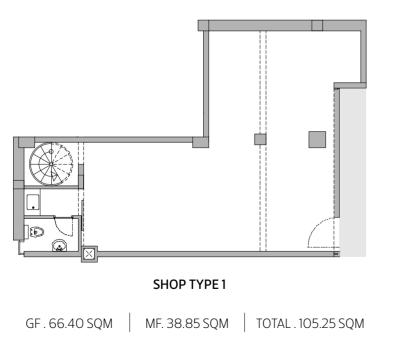

## SHOPS & OFFICES

The atrium includes 42 shop units based on the ground floor, with direct street access and a fully-glazed façade overshowing the main street.

#### SHOPS

■ SHOP TYPE 1 (1 & 42) ■ SHOP TYPE 2 (2 TO 41)