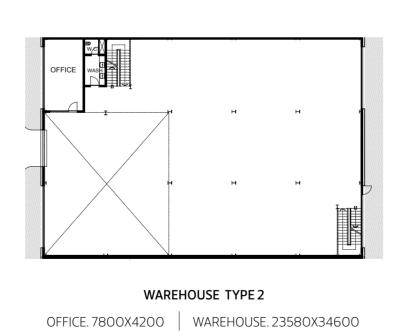

### WAREHOUSES

8 ventilated storage units with street-access, made even easier thanks to the 4-meter wide overhead coiling door.

Storage units are divided into double-level lodges; the ground floor will enclose the office and the rest room (wc) whereas the upper level will be free-to-use based on convenience thanks to the mezzanine split-up.

#### GROUND FLOOR

WAREHOUSE TYPE 1

OFFICE. 7800X4200 | WAREHOUSE. 23800X34600