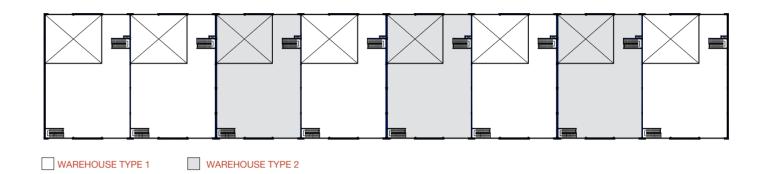

### WAREHOUSES

8 ventilated storage units with street-access, made even easier thanks to the 4-meter wide overhead coiling door.

Storage units are divided into double-level lodges; the ground floor will enclose the office and the rest room (wc) whereas the upper level will be free-to-use based on convenience thanks to the mezzanine split-up.