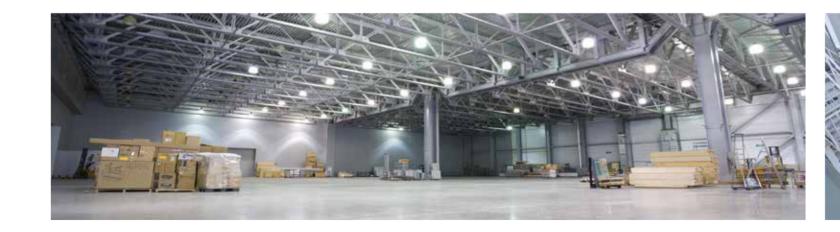

### WAREHOUSES

8 ventilated storage units with street-access, made even easier thanks to the 4-meter wide overhead coiling door.

Storage units are divided into double-level lodges; the ground floor will enclose the office and the rest room (wc) whereas the upper level will be free-to-use based on convenience thanks to the mezzanine split-up.