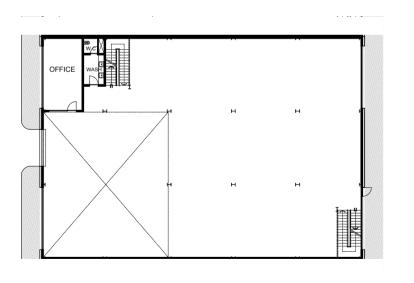

### WAREHOUSES

8 ventilated storage units with street-access, made even easier thanks to the 4-meter wide overhead coiling door.

Storage units are divided into double-level lodges; the ground floor will enclose the office and the rest room (wc) whereas the upper level will be free-to-use based on convenience thanks to the mezzanine split-up.

#### GROUND FLOOR

WAREHOUSE TYPE 1

OFFICE. 7800X4200 | WAREHOUSE. 23800X34600