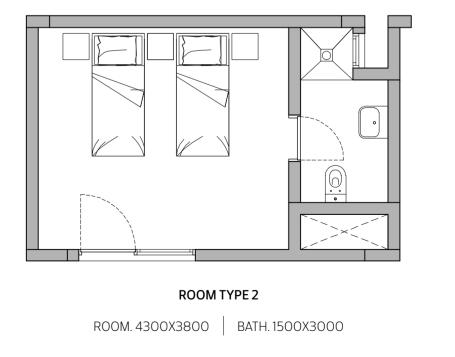

## STAFF ACCOMMODATION

The residential section hosts 1232 units in addition to a multi-purpose hall, a landscaped environment, a basketball field in addition to an outdoor recreational area.

Other amenities include a supermarket, laundry, pantry, pharmacy, ATM machine, catering and more