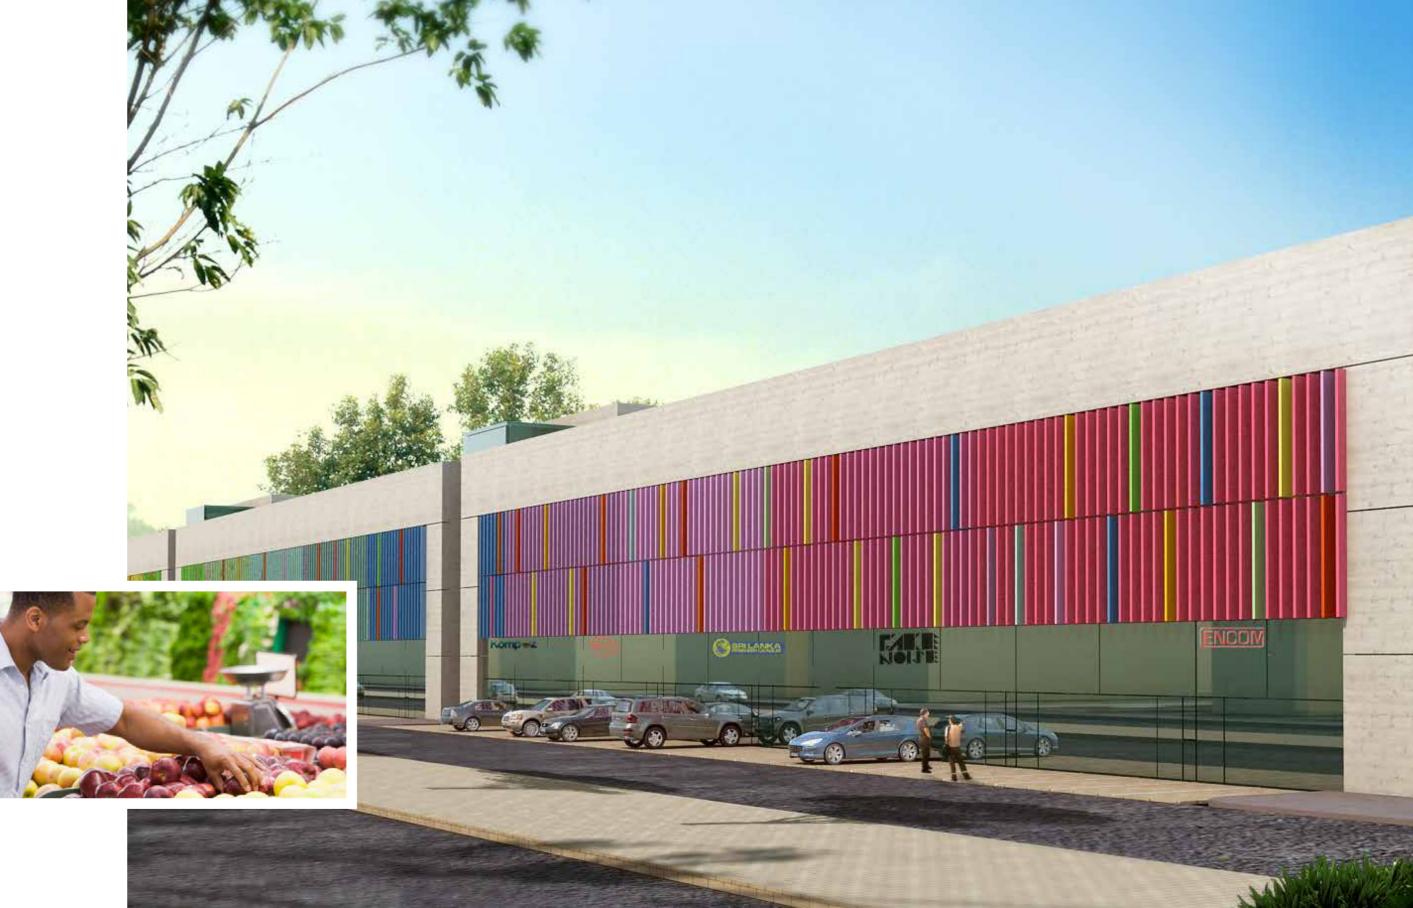

### WAREHOUSES

8 ventilated storage units with street-access, made even easier thanks to the 4-meter wide overhead coiling door.

Storage units are divided into double-level lodges; the ground floor will enclose the office and the rest room (wc) whereas the upper level will be free-to-use based on convenience thanks to the mezzanine split-up.