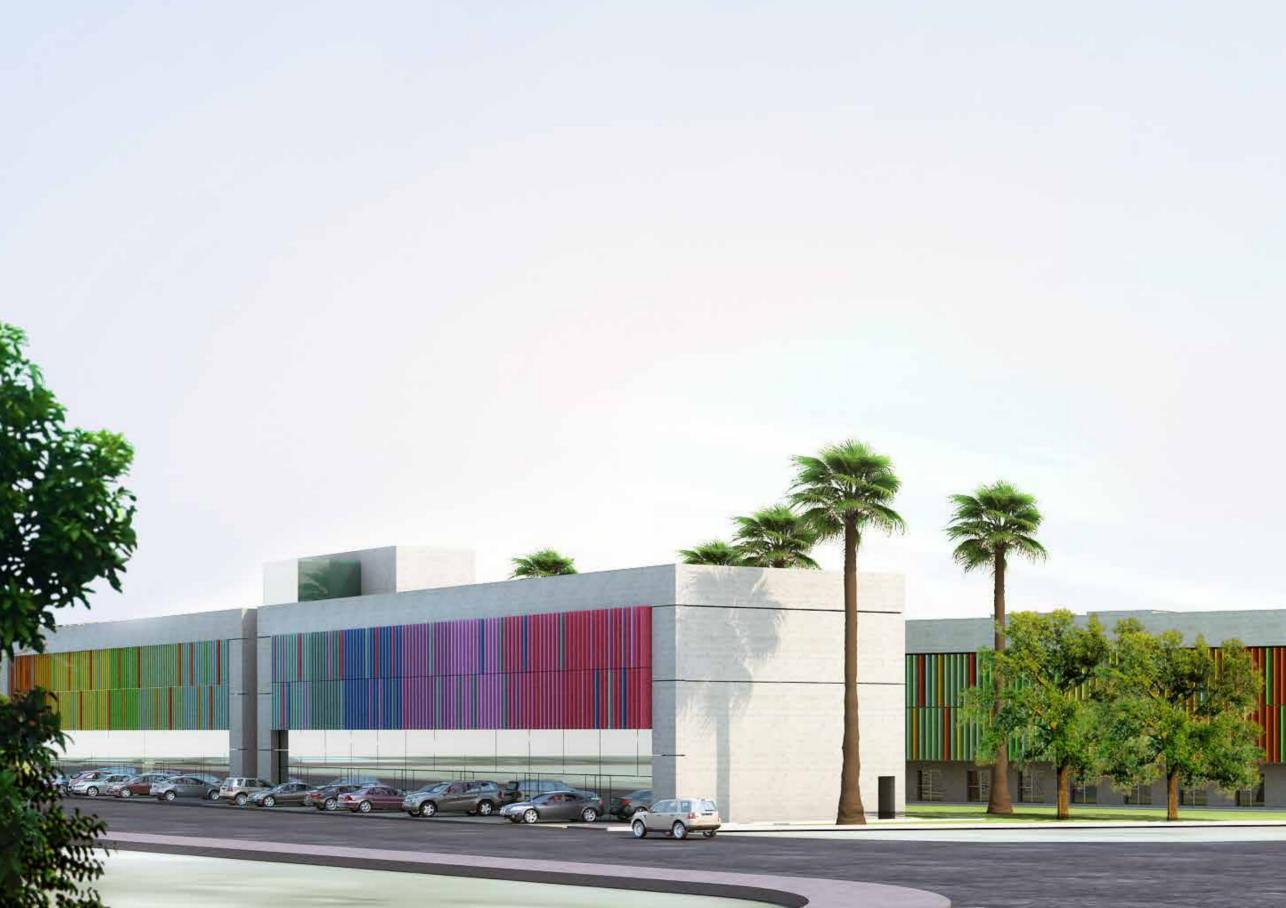

## SHOPS & OFFICES

The atrium includes 42 shop units based on the ground floor, with direct street access and a fully-glazed façade overshowing the main street.