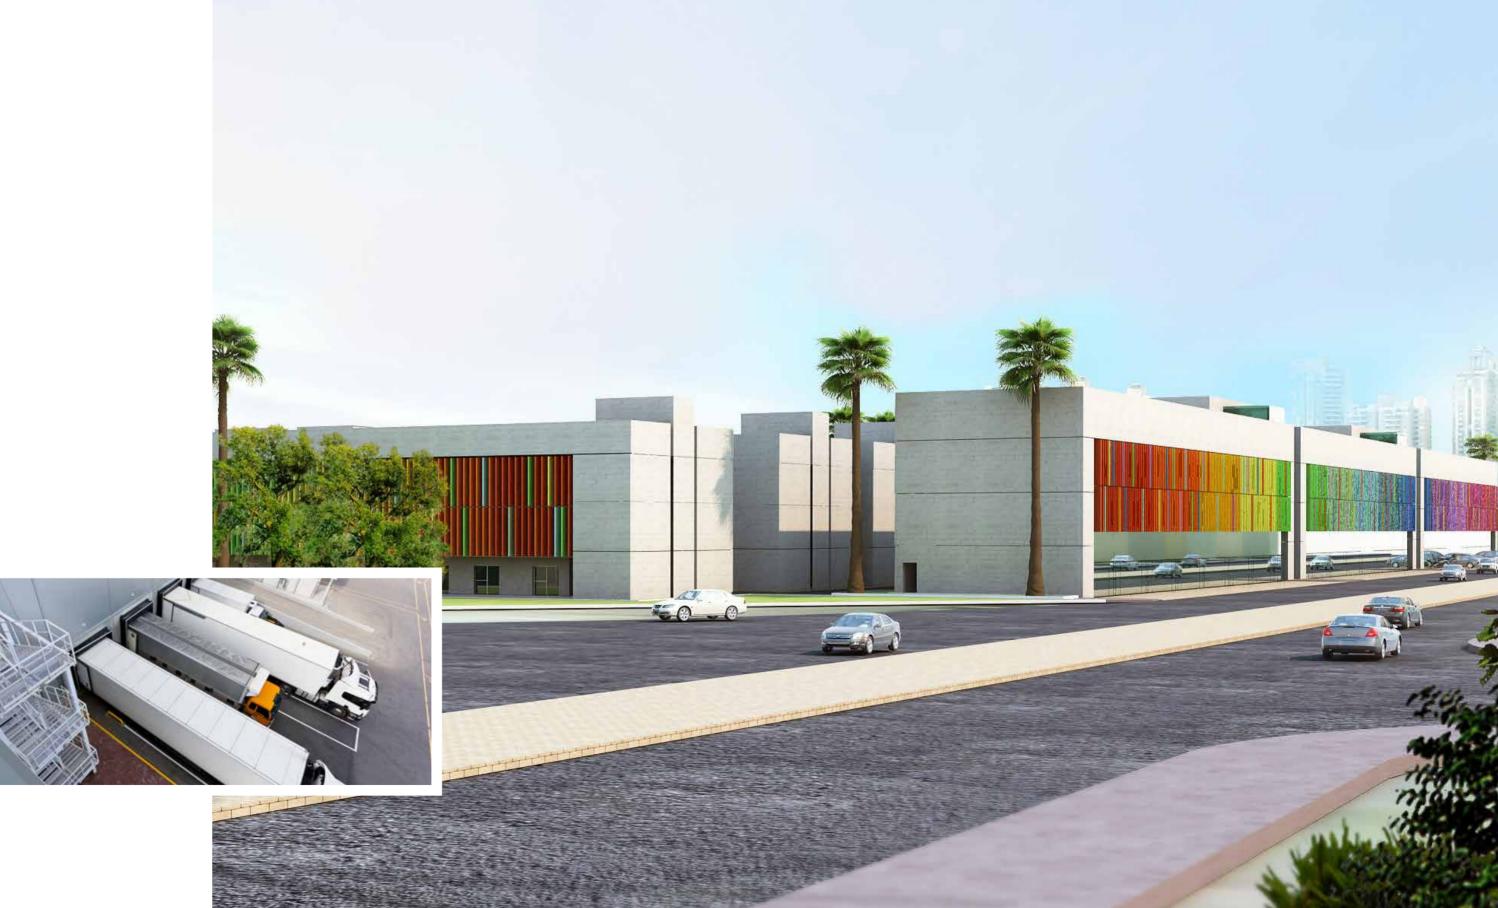

### WAREHOUSES

8 ventilated storage units with street-access, made even easier thanks to the 4-meter wide overhead coiling door.

Storage units are divided into double-level lodges; the ground floor will enclose the office and the rest room (wc) whereas the upper level will be free-to-use based on convenience thanks to the mezzanine split-up.

#### GROUND FLOOR

WAREHOUSE TYPE 1

OFFICE. 7800X4200 | WAREHOUSE. 23800X34600