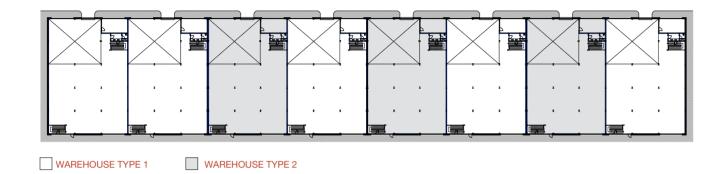

### WAREHOUSES

8 ventilated storage units with street-access, made even easier thanks to the 4-meter wide overhead coiling door.

Storage units are divided into double-level lodges; the ground floor will enclose the office and the rest room (wc) whereas the upper level will be free-to-use based on convenience thanks to the mezzanine split-up.

#### GROUND FLOOR

WAREHOUSE TYPE 1

OFFICE. 7800X4200 | WAREHOUSE. 23800X34600