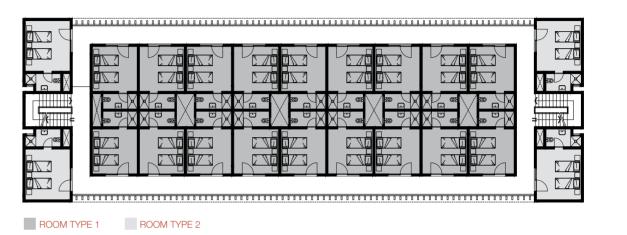

## STAFF ACCOMMODATION

The residential section hosts 1232 units in addition to a multi-purpose hall, a landscaped environment, a basketball field in addition to an outdoor recreational area.

Other amenities include a supermarket, laundry, pantry, pharmacy, ATM machine, catering and more

#### TYPICAL FLOOR