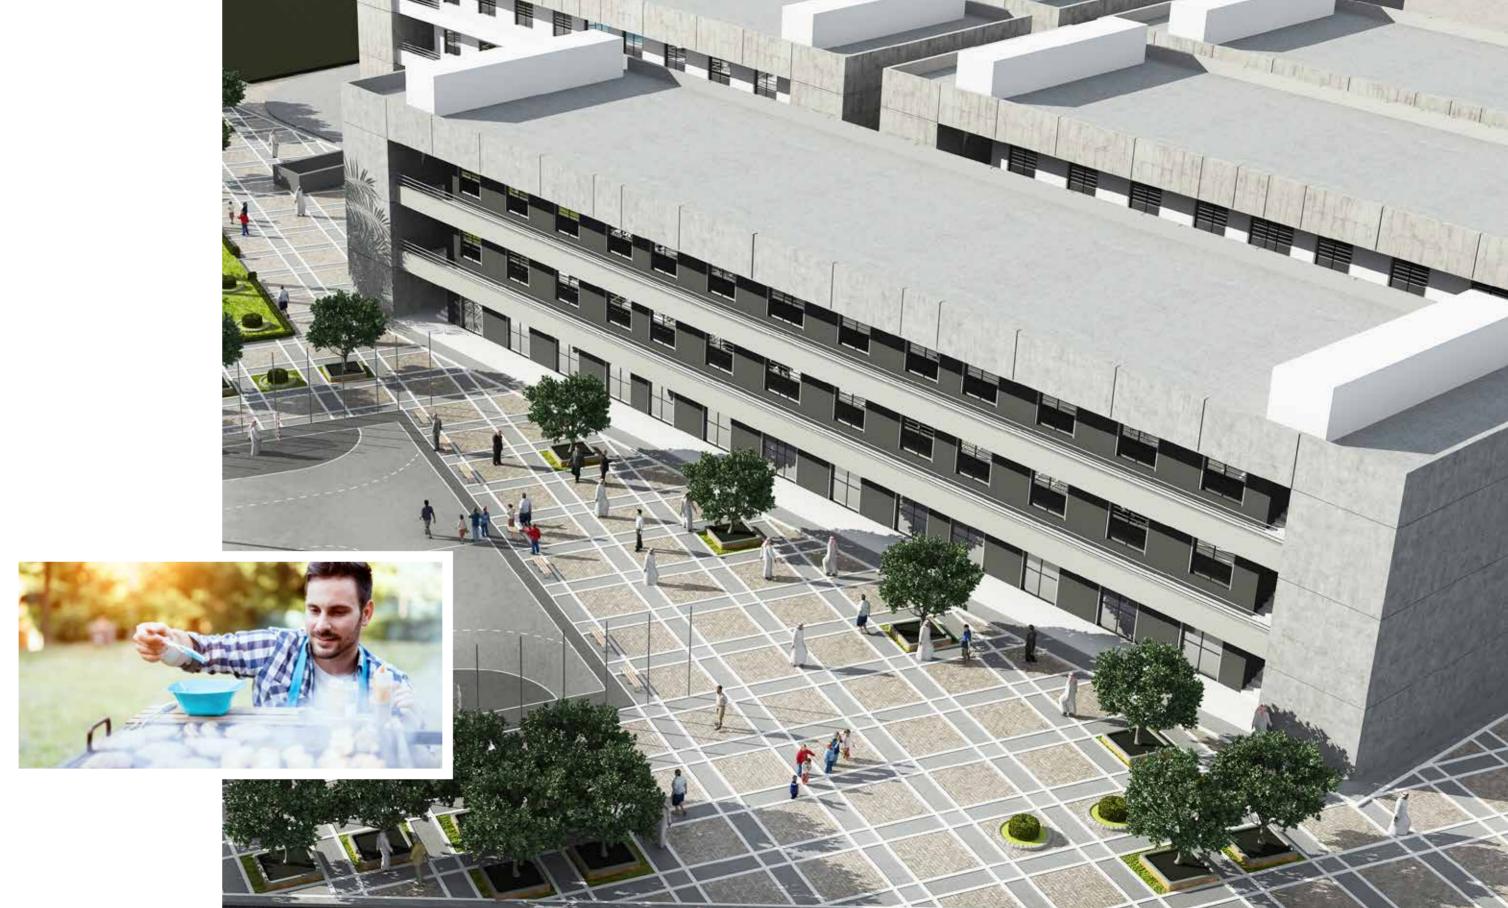

## STAFF ACCOMMODATION

The residential section hosts 1232 units in addition to a multi-purpose hall, a landscaped environment, a basketball field in addition to an outdoor recreational area.

Other amenities include a supermarket, laundry, pantry, pharmacy, ATM machine, catering and more

## SHOPS & OFFICES

The atrium includes 42 shop units based on the ground floor, with direct street access and a fully-glazed façade overshowing the main street.