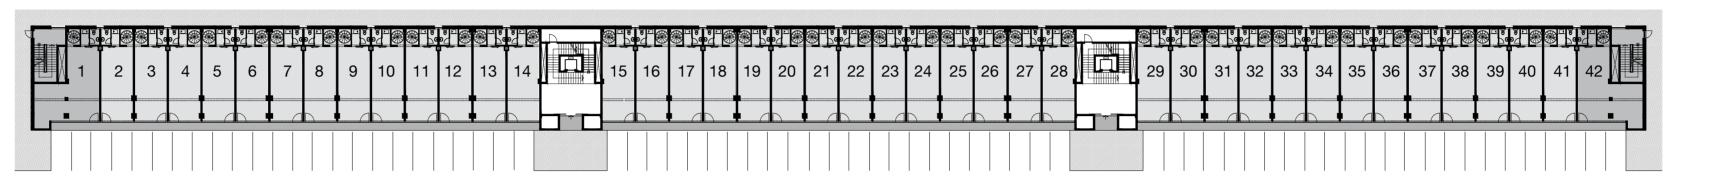

## SHOPS & OFFICES

The atrium includes 42 shop units based on the ground floor, with direct street access and a fully-glazed façade overshowing the main street.

#### SHOPS

■ SHOP TYPE 1 (1 & 42) ■ SHOP TYPE 2 (2 TO 41)