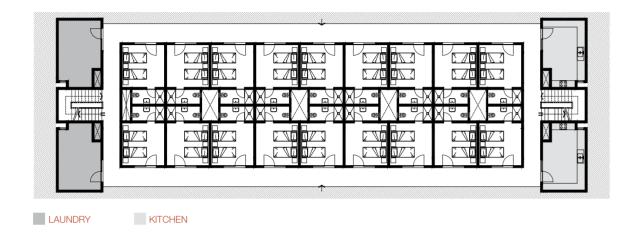

## STAFF ACCOMMODATION

The residential section hosts 1232 units in addition to a multi-purpose hall, a landscaped environment, a basketball field in addition to an outdoor recreational area.

Other amenities include a supermarket, laundry, pantry, pharmacy, ATM machine, catering and more

#### TYPICAL FLOOR