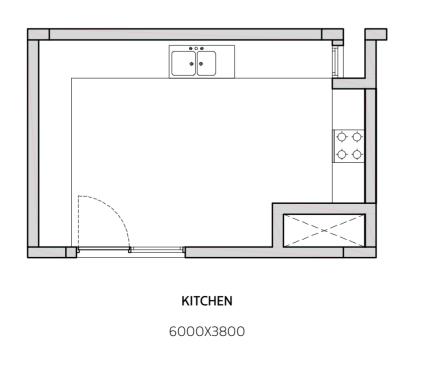

## STAFF ACCOMMODATION

The residential section hosts 1232 units in addition to a multi-purpose hall, a landscaped environment, a basketball field in addition to an outdoor recreational area.

Other amenities include a supermarket, laundry, pantry, pharmacy, ATM machine, catering and more