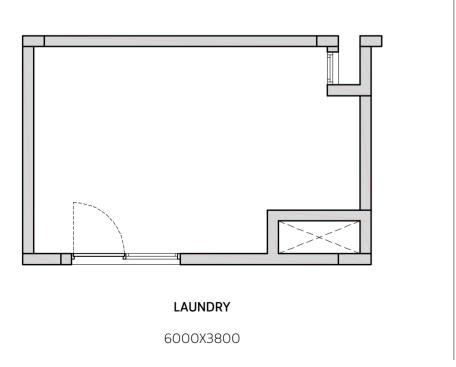

## STAFF ACCOMMODATION

The residential section hosts 1232 units in addition to a multi-purpose hall, a landscaped environment, a basketball field in addition to an outdoor recreational area.

Other amenities include a supermarket, laundry, pantry, pharmacy, ATM machine, catering and more