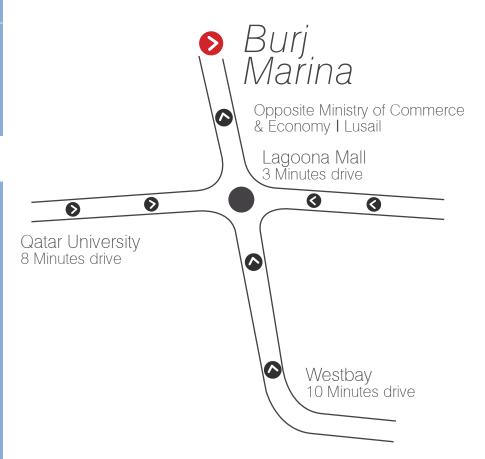

#### Distance from Burj Marina

| Ministry of Commerce      | 0.2 km  |
|---------------------------|---------|
| Lusail Entertainment City | 2.0 Km  |
| Doha Golf Club            | 3.8 Km  |
| Lagoona Mall              | 4.7 km  |
| The Pearl Qatar           | 5.5 Km  |
| Qatar University          | 7.5 Km  |
| West Bay City centre      | 11.5 km |
| Souq Waqif                | 15.5 Km |
| Hamad Intl Airport        | 31.5 km |

#### Landmarks around the project

Ministry Of Commerce Lusail Express way Marina Yacht Club Marina District, Lusail Mondrian Hotel Grand Hyatt Hotel Ritz Carltron Hotel Doha Golf Club Lagoona Mall