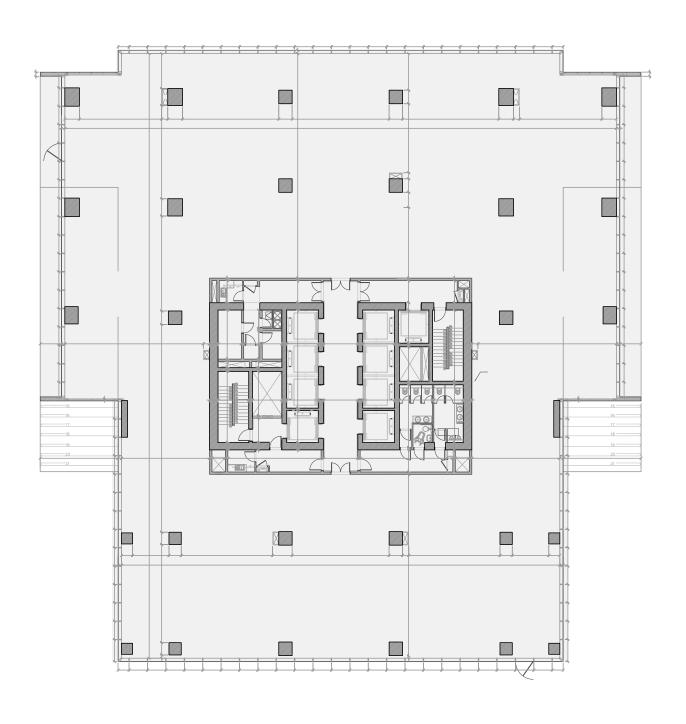

with a stunning attention to details, keeping in mind the "every minute" features in order to illustrate this commercial project as the benchmark of grandiosity thanks to its great poise, flair and élan.

Starting from the multi-storied parking, capable of hosting around 1191 cars across all 5 parking levels, the 8 high-speed passengers' elevators from KONE are capable of travelling at 5 meters per second and of carrying all visitors in a record-time, considered to be the fastest so far in Doha.





# Amenities & Services.

#### **Amenities**

- Gym
- Coffee shop
- Restaurants
- Retail shops
- Mini market
- Bank
- Fine and dine-in rooftops

#### Services

- 24/7 security services
- Maintenance
- CCTV in all common areas of the tower Huge parking podium of 5 floors



### Typical Layouts



Typical Floors: From 1,666.69 SQM To 1,779.54 SQM





## The strategic location.

#### Distance from Burj Marina

| Ministry of Commerce      | 0.2 km  |
|---------------------------|---------|
| Lusail Entertainment City | 2.0 Km  |
| Doha Golf Club            | 3.8 Km  |
| Lagoona Mall              | 4.7 km  |
| The Pearl Qatar           | 5.5 Km  |
| Qatar University          | 7.5 Km  |
| West Bay City centre      | 11.5 km |
| Souq Waqif                | 15.5 Km |
| Hamad Intl Airport        | 31.5 km |

#### Landmarks around the project

Ministry Of Commerce Lusail Express way Marina Yacht Club Marina District, Lusail Mondrian Hotel Grand Hyatt Hotel Ritz Carltron Hotel Doha Golf Club Lagoona Mall