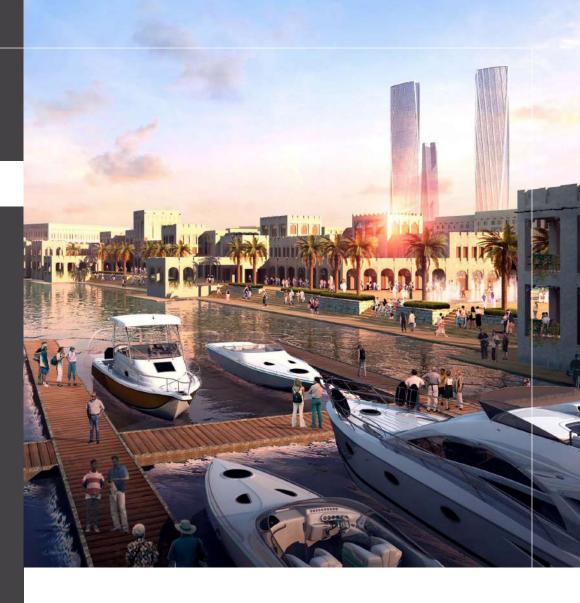

## The smart city of the future.

Regarded as Qatar's freshest emerging city, Lusail spreads over 38 square kilometers and encloses 4 select islands with 19 multi-purpose residential, entertainment and commercial districts. The newly planned city of the coast is expected to accommodate around half a million people amid locals, expats, employees, retailers and visitors.

Lusail, also described as the city of the future, is destined to stand as Qatar's new main destination for public and private sectors, as well as for people seeking quiet and ecologically friendly residences where sustainability is the essence of life. The area will also be home for an all-inclusive arena with leisure destinations, commercial towers, island resorts, residential buildings, boulevards and public Marinas.