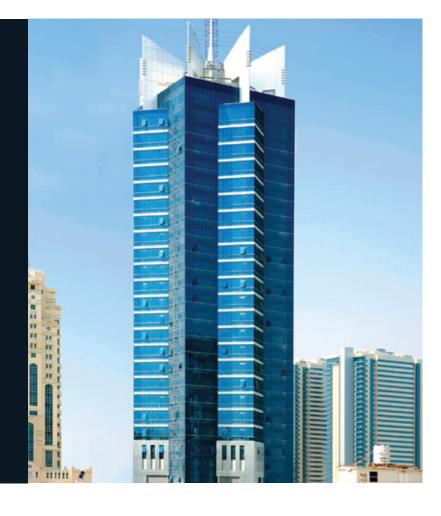

## REGENCY BUSINESS TOWER

COMMERCIAL OFFICE BUILDING

## **PROPERTY DESCRIPTION**

Regency Business Tower is a head quarter style Grade A commercial office tower located in Westbay, Doha's central business district. The tower occupies a prominent location directly opposite City Center Mall on the Conference Center Street that accommodates a variety of international and local occupiers. The area comprises of commercial offices, residential apartments, hospitality and governments offices. Notable buildings in the area include

## 2B + G + 24 + ROOF

PLOT AREA : 2,500

TOTAL BUILT UP AREA : 26,711

TOTAL AREA : 16,880

TOTAL COMMON AREA : 5,060

TOTAL LEASABLE AREA : 11,820