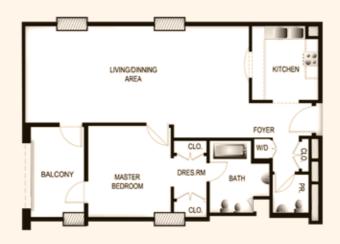

## ONE BEDROOM-

ONE BEDROOM, LIVING ROOM, DINING ROOM, KITCHEN, BATHROOM & GUEST TOILET

### Total Number 141 of Fully Furnished 1Bedroom

The one bedroom apartment at Regency Residence Pearl 2 has a luxurious master bathroom plus guest powder rooms. Large kitchens and living areas outfitted with modern furniture make these one bedrooms feel refined and elegant.