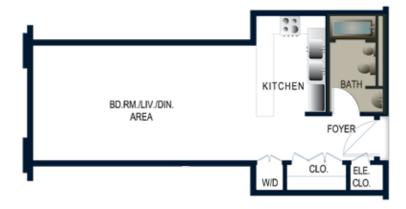

## ONE BEDROOM-

ONE BEDROOM, LIVING ROOM, DINING ROOM, KITCHEN, BATHROOM & GUEST TOILET

### Total Number 141 of Fully Furnished 1Bedroom

The one bedroom apartment at Regency Residence Pearl 2 has a luxurious master bathroom plus guest powder rooms. Large kitchens and living areas outfitted with modern furniture make these one bedrooms feel refined and elegant.