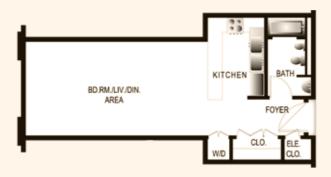

## STUDIO APARTMENT

BEDROOM, LIVING ROOM, OPEN KITCHEN & BATHROOM

## Total Number 55 of Fully Furnished Studio

Studio residences at Regency Residence Pearl 2 enjoy a style of luxurious living and exclusive marina and skyline views.

All studios are fully furnished and fully equipped with kitchen cabinets, state of the art appliances, tiled floors, and stone spa bathrooms with tub and shower combination.

Comfortable and spacious, the floor plan incorporates substantial storage and closet spaces and offer the ultimate in efficiency.