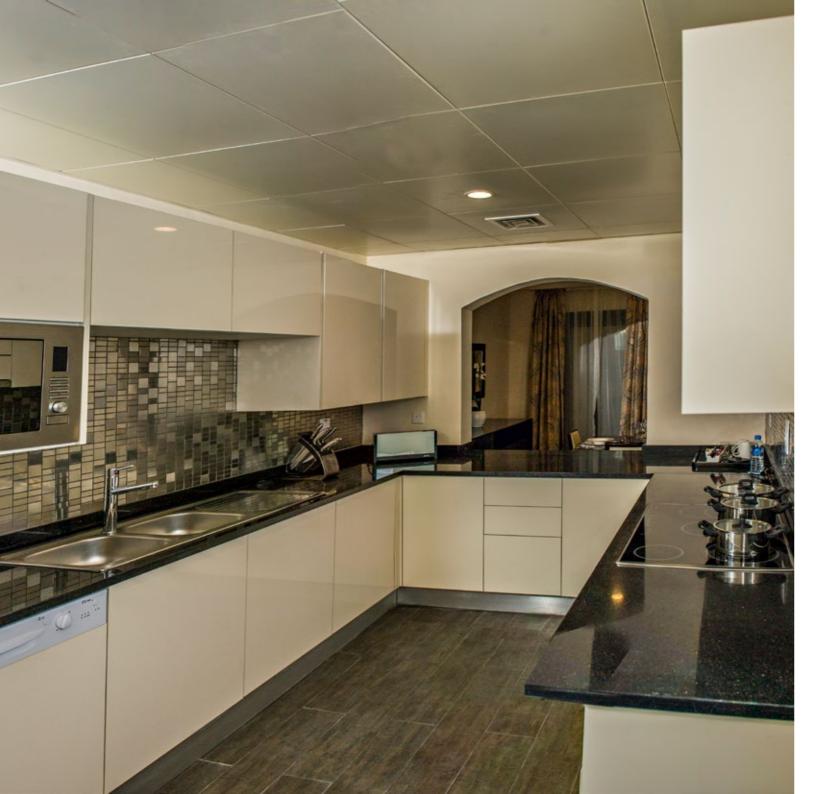

## Total Number 55 of Fully Furnished Studio

Studio residences at Regency Residence Pearl 2 enjoy a style of luxurious living and exclusive marina and skyline views.

All studios are fully furnished and fully equipped with kitchen cabinets, state of the art appliances, tiled floors, and stone spa bathrooms with tub and shower combination.

### Total Number 141 of Fully Furnished 1Bedroom

The one bedroom apartment at Regency Residence Pearl 2 has a luxurious master bathroom plus guest powder rooms. Large kitchens and living areas outfitted with modern furniture make these one bedrooms feel refined and elegant.