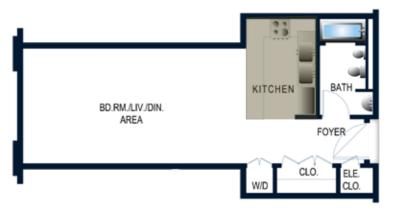

## STUDIO APARTMENT

BEDROOM, LIVING ROOM, OPEN KITCHEN & BATHROOM

## Total Number 55 of Fully Furnished Studio

Studio residences at Regency Residence Pearl 2 enjoy a style of luxurious living and exclusive marina and skyline views.

All studios are fully furnished and fully equipped with kitchen cabinets, state of the art appliances, tiled floors, and stone spa bathrooms with tub and shower combination.

Comfortable and spacious, the floor plan incorporates substantial storage and closet spaces and offer the ultimate in efficiency.